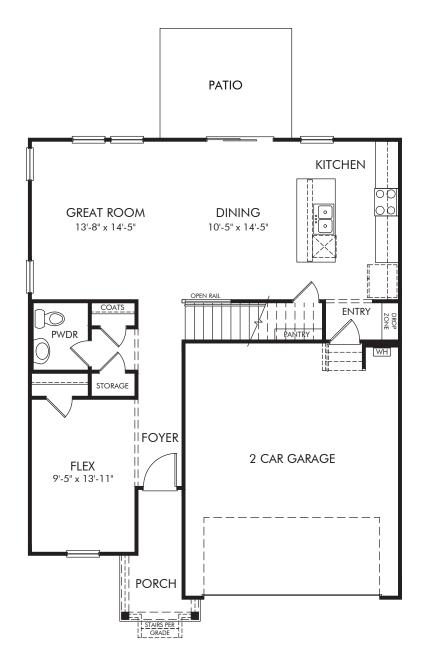

## Nelson's Creek | Rockwell/446L | First Floor Approx. 2,135 sq. ft. | 3 Bed | 2.5 Bath | 2 Car Garage | 2 Story

Any floorplan and/or elevation rendering is an artist's conceptual rendering intended to provide a general overview, but any such rendering does not constitute actual plans and specifications for any home. Renderings and pictures are representative and may depict floorplans, elevations, options, upgrades, landscaping, and other features and amenities that are not included as part of all homes and/or may not be available for all lots and/or in all communities. Renderings may not be drawn to scale. Square footages and dimensions are approximate and may vary in construction and depending on the standard of measurement used, engineering and municipal requirements, or other site-specific conditions. Homes may be constructed with a floorplan that is the reverse of the floorplan rendering. Plans are copyrighted and/or otherwise subject to intellectual property rights of Meritage and/or others and cannot be reproduced or copied without Meritage's prior written consent. Plans and specifications, home features, and other promotional materials are representative and may depict or contain floor plans, square footages, elevations, options, upgrades, landscaping, pool/spa, furnishings, appliances, and designer/decorator features and amenities. Not an offer or solicitation to sell real property. Offers to sell real property may only be made and accepted at the sales center for individual Meritage Homes Sorporation. ©2024 Meritage Homes Corporation. All rights reserved.