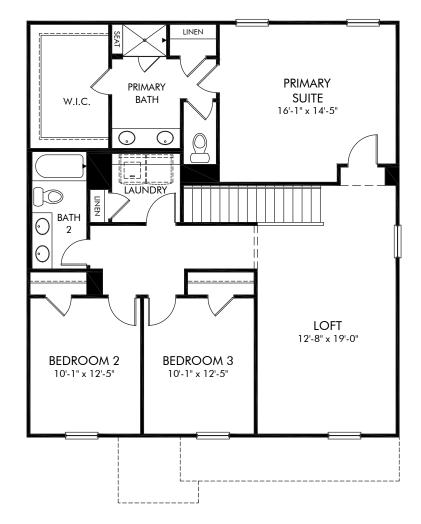

## Nelson's Creek | Rockwell/446L | Second Floor Approx. 2,135 sq. ft. | 3 Bed | 2.5 Bath | 2 Car Garage | 2 Story

Any floorplan and/or elevation rendering is an artist's conceptual rendering intended to provide a general overview, but any such rendering does not constitute actual plans and specifications for any home. Renderings and pictures are representative and may depict floorplans, elevations, options, upgrades, landscaping, and other features and amenities that are not included as part of all homes and/or may not be available for all lots and/or in all communities. Renderings may not be drawn to scale. Square footages and dimensions are approximate and may vary in construction and depending on the standard of measurement used, engineering and municipal requirements, or other site-specific conditions. Homes may be constructed with a floorplan that is the reverse of the floorplan rendering. Plans are copyrighted and/or otherwise subject to intellectual property rights of Meritage and/or others and cannot be reproduced or copied without Meritage's prior written consent. Plans and specifications, home features, and other promotional materials are representative and may depict or contain floor plans, square footages, elevations, options, upgrades, landscaping, pool/spa, furnishings, appliances, and designer/decorator features and amenities. Not an offer or solicitation to sell real property. Offers to sell real property may only be made and accepted at the sales center for individual Meritage Homes Sorporation. ©2024 Meritage Homes Corporation. All rights reserved.