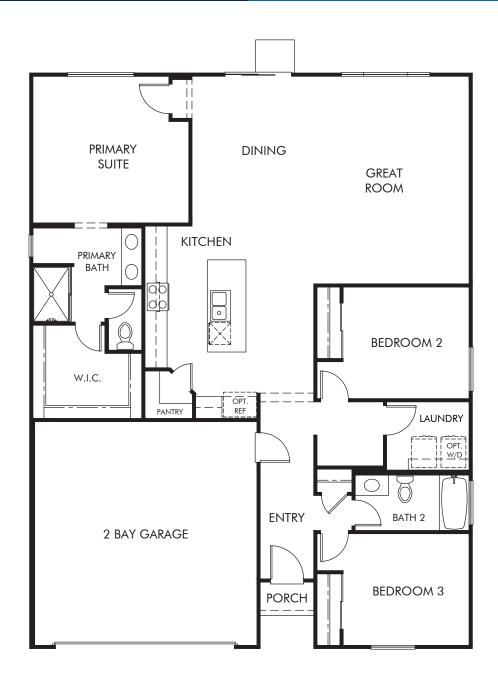

Azalea at The Fairways | Residence 1 Approx. 1,628 sq. ft. | 3 Bed | 2 Bath | 2 Bay Garage | 1 Story

REV 10/22

Any floorplan and/or elevation rendering is an artist's conceptual rendering intended to provide a general overview, but any such rendering does not constitute actual plans and specifications for any home. Renderings and pictures are representative and may depict floorplans, elevations, options, upgrades, landscaping, and other features and amenities that are not included as part of all homes and/or may not be available for all lots and/or in all communities. Renderings may not be drawn to scale. Square footages and dimensions are approximate and may vary in construction and depending on the standard of measurement used, engineering and menticipal requirements, or other site-specific conditions. Homes may be constructed with a floorplan that is the reverse of the floorplan rendering. Plans are copyrighted and/or otherwise subject to intellectual property rights of Meritage and/or others and cannot be reproduced or copied without Meritage's prior written consent. Plans and specifications, home features, and community information are subject to change, and homes to prior sale, at any time without notice or obligation. Pictures and other promotional materials are representative and may depict or contain floor plans, square footages, elevations, options, upgrades, landscaping, pool/spa, furnishings, appliances, and designer/decorator features and amenities that are not included as part of the home and/or may not be available in all communities. Not an offer or solicitation to sell real property, Offers to sell real property may only be made and accepted at the standard for energy-efficient homes®, and Life. Built. Bu