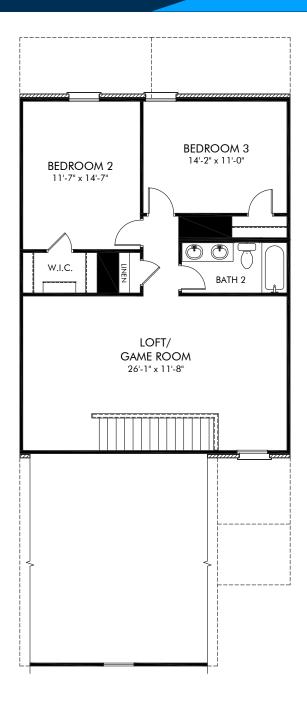

Helmsley Place | Amethyst - Interior | Second Floor Approx. 2,000 sq. ft. | 3 Bed | 2.5 Bath | 2 Car Garage | 2 Story

Any floorplan and/or elevation rendering is an artist's conceptual rendering intended to provide a general overview, but any such rendering does not constitute actual plans and specifications for any home. Renderings and pictures are representative and may depict floorplans, elevations, options, upgrades, landscaping, and other features and amenities that are not included as part of all homes and/or may not be available for all lots and/or in all communities. Renderings may not be drawn to scale. Square footalges and dimensions are approximate and may vary in construction and depending on the standard of measurement used, engineering and municipal requirements, or other site-specific conditions. Homes may be constructed with a floorplan that is the reverse of the floorplan rendering. Plans are copyrighted and/or otherwise subject to intellectual property rights of Meritage and/or others and cannot be reproduced or copied without Meritage's prior written consent. Plans and specifications, home features, and community information are subject to change, and homes to prior sale, at any time without notice or obligation. Pictures and other promotional materials are representative and may depict or contain floor plans, square footages, elevations, options, upgrades, landscaping, pool/spa, furnishings, appliances, and designer/decorator features and amenities that are not included as part of the home and/or may not be available in all communities. Not an offer or solicitation to sell real property. Offers to sell real property may only be made and accepted at the sales center for individual Meritage Homes Corporation. ©2023 Meritage Homes Corporation. All rights reserved.