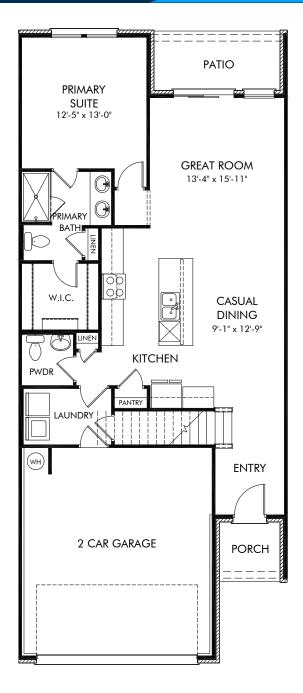

Helmsley Place | Amethyst - Interior | First Floor Approx. 2,000 sq. ft. | 3 Bed | 2.5 Bath | 2 Car Garage | 2 Story

REV 10/23

Any floorplan and/or elevation rendering is an artist's conceptual rendering intended to provide a general overview, but any such rendering does not constitute actual plans and specifications for any home. Renderings and pictures are representative and may depict floorplans, elevations, options, upgrades, landscaping, and other features and amenities that are not included as part of all homes and/or may not be available for all lots and/or in all communities. Renderings may not be drawn to scales. Square footalages and dimensions are approximate and may vary in construction and depending on the standard of measurement used, engineering and municipal requirements, or other site-specific conditions. Homes may be constructed with a floorplan that is the reverse of the floorplan rendering. Plans are copyrighted and/or otherwise subject to intellectual property rights of Meritage and/or others and cannot be reproduced or copied without Meritage's prior written consent. Plans and specifications, home features, and community information are subject to change, and homes to prior sale, at any time without notice or obligation. Pictures and other promotional materials are representative and may depict or contain floor plans, square footages, elevations, options, upgrades, landscaping, pool/spa, furnishings, appliances, and designer/decorator features and amenities that are not included as part of the home and/or may not be available in all communities. Not an offer or solicitation to sell real property. Offers to sell real property may only be made and accepted at the sales center for individual Meritage Homes Corporation. ©2023 Meritage Homes Corporation. All rights reserved.