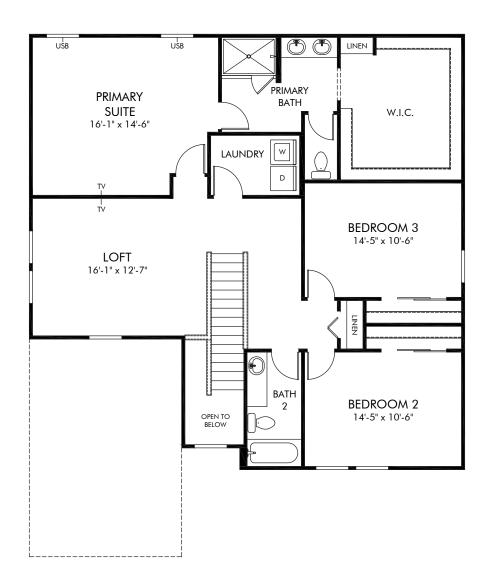

## The Meadow at Crossprairie | Primrose | Second Floor Approx. 2,631 sq. ft. | 4 Bed | 3 Bath | 2 Car Garage | 2 Story

Any floorplan and/or elevation rendering is an artist's conceptual rendering intended to provide a general overview, but any such rendering does not constitute actual plans and specifications for any home. Renderings and pictures are representative and may depict floorplans, elevations, options, upgrades, landscaping, and other features and amenities that are not included as part of all homes and/or may not be available for all lots and/or in all communities. Renderings may not be drawn to scale. Square footages and dimensions are approximate and may vary in construction and depending on the standard of measurement used, engineering and municipal requirements, or other site-specific conditions. Homes may be constructed with a floorplan that is the reverse of the floorplan rendering. Plans are copyrighted and/or otherwise subject to intellectual property rights of Meritage and/or others and cannot be reproduced or copied without Meritage's prior written consent. Plans and specifications, home features, and community information are subject to change, and homes to prior sale, at any time without notice or obligation. Pictures and other promotional materials are representative and may depict or contain floor plans, square footages, elevations, options, upgrades, landscaping, pool/spa, furnishings, appliances, and designer/decorator features and amenities that are not included as part of the home and/or may not be available in all communities. Not an offer or solicitation to sell real property, Offers to sell real property may only be made and accepted at the Scales center for individual Meritage Homes Corporation. ©2023 Meritage Homes Corporation. All rights reserved.