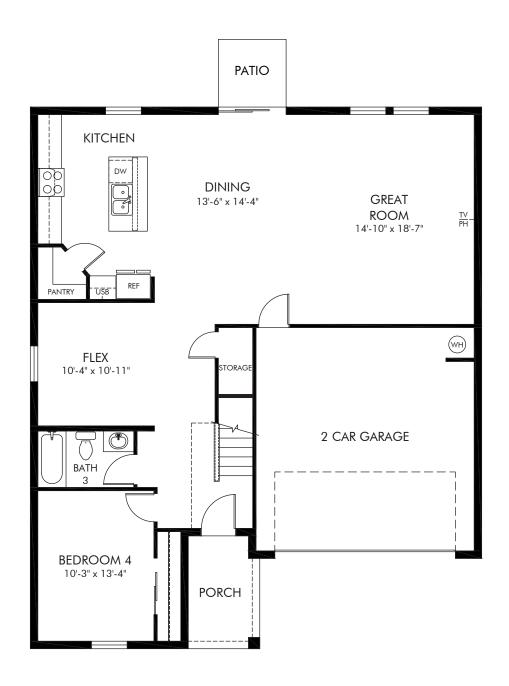

The Meadow at Crossprairie | Primrose | First Floor Approx. 2,631 sq. ft. | 4 Bed | 3 Bath | 2 Car Garage | 2 Story

Any floorplan and/or elevation rendering is an artist's conceptual rendering intended to provide a general overview, but any such rendering does not constitute actual plans and specifications for any home. Renderings and pictures are representative and may depict floorplans, elevations, options, upgrades, landscaping, and other features and amenities that are not included as part of all homes and/or may not be available for all lots and/or in all communities. Renderings may not be drawn to scale. Square footalges and dimensions are approximate and may vary in construction and depending on the standard of measurement used, engineering and menticipal requirements, or other site-specific conditions. Homes may be constructed with a floorplan that is the reverse of the floorplan rendering. Plans are copyrighted and/or otherwise subject to intellectual property rights of Meritage and/or others and cannot be reproduced or copied without Meritage's prior written consent. Plans and specifications, home features, and community information are subject to change, and homes to prior sale, at any time without notice or obligation. Pictures and other promotional materials are representative and may depict or contain floor plans, square footages, elevations, options, upgrades, landscaping, pool/spa, furnishings, appliances, and designer/decorator features and amenities that are not included as part of the home and/or may not be available in all communities. Not an offer or solicitation to sell real property, Offers to sell real property may only be made and accepted at the standard for energy-efficient homes®, and Life. Built. B