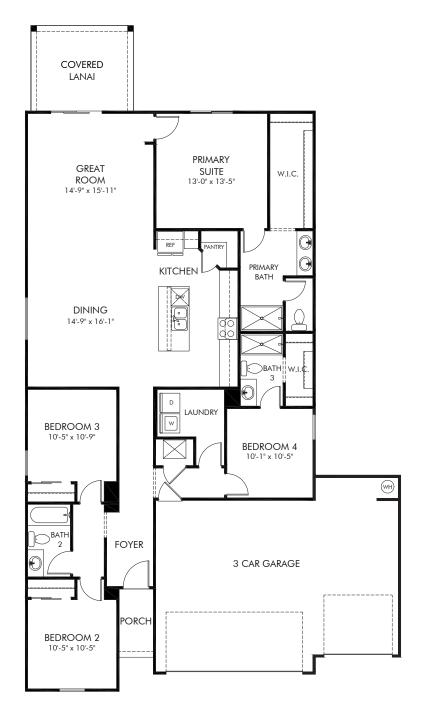

## Azalea Creek | Davenport

Approx. 1,842 sq. ft. | 4 Bed | 3 Bath | 3 Car Garage | 1 Story

Any floorplan and/or elevation rendering is an artist's conceptual rendering intended to provide a general overview, but any such rendering does not constitute actual plans and specifications for any home. Renderings and pictures are representative and may depict floorplans, elevations, options, upgrades, landscaping, and other features and amenities that are not included as part of all homes and/or may not be available for all lots and/or in all communities. Renderings may not be drawn to scale. Square footalges and dimensions are approximate and may vary in construction and depending on the standard of measurement used, engineering and municipal requirements, or other site-specific conditions. Homes may be constructed with a floorplan that is the reverse of the floorplan rendering. Plans are copyrighted and/or otherwise subject to intellectual property rights of Meritage and/or others and cannot be reproduced or copied without Meritage's prior written consent. Plans and specifications, home features, and community information are subject to change, and homes to prior sale, at any time without notice or obligation. Pictures and other promotional materials are representative and may depict or contain floor plans, square footages, elevations, options, upgrades, landscaping, pool/spa, furnishings, appliances, and designer/decorator features and amenities that are not included as part of the home and/or may not be available in all communities. Not an offer or solicitation to sell real property. Offers to sell real property may only be made and accepted at the sales canter for individual Meritage Homes Corporation. ©2024 Meritage Homes Corporation, All rights reserved.