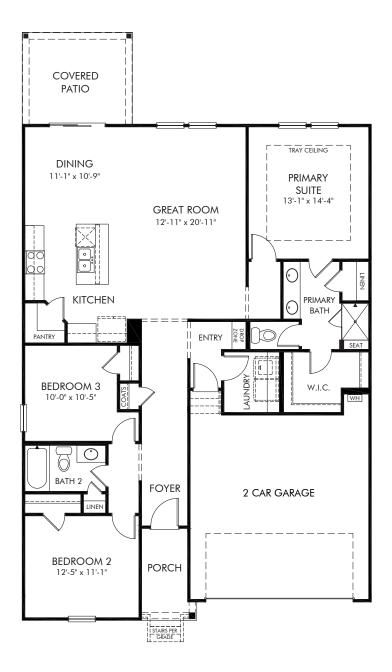

Nelson Creek | Buchanan/441L Approx. 1,542 sq. ft. | 3 Bed | 2 Bath | 2 Car Garage | 1 Story

Any floorplan and/or elevation rendering is an artist's conceptual rendering intended to provide a general overview, but any such rendering does not constitute actual plans and specifications for any home. Renderings and pictures are representative and may depict floorplans, elevations, options, upgrades, landscaping, and other features and amenities that are not included as part of all homes and/or may not be available for all lots and/or in all communities. Renderings may not be drawn to scale. Square footalges and dimensions are approximate and may vary in construction and depending on the standard of measurement used, engineering and municipal requirements, or other site-specific conditions. Homes may be constructed with a floorplan that is the reverse of the floorplan rendering. Plans are copyrighted and/or otherwise subject to intellectual property rights of Meritage and/or others and cannot be reproduced or copied without Meritage's prior written consent. Plans and specifications, home features, and community information are subject to change, and homes to prior sale, at any time without notice or obligation. Pictures and other promotional materials are representative and may depict or contain floor plans, square footages, elevations, options, upgrades, landscaping, pool/spa, furnishings, appliances, and designer/decorator features and amenities that are not included as part of the home and/or may not be available in all communities. Not an offer or solicitation to sell real property. Offers to sell real property may only be made and accepted at the sales canter for individual Meritage Homes Corporation. ©2024 Meritage Homes Corporation, All rights reserved.