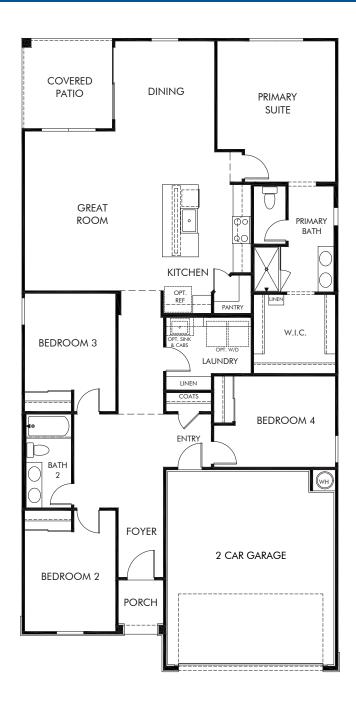

## Camino Crossing | Mason Approx. 1,832 sq. ft. | 4 Bed | 2 Bath | 2 Car Garage | 1 Story

REV 05/21

Any floorplan and/or elevation rendering is an artist's conceptual rendering intended to provide a general overview, but any such rendering does not constitute actual plans and specifications for any home. Renderings and pictures are representative and may depict floorplans, elevations, options, upgrades, landscaping, and other features and amenities that are not included as part of all homes and/or may not be available for all lots and/or in all communities. Renderings may not be drawn to scale. Square footages and dimensions are approximate and may vary in construction and depending on the standard of measurement used, engineering and municipal requirements, or other site-specific conditions. Homes may be constructed with a floorplan that is the reverse of the floorplan rendering. Plans are copyrighted and/or otherwise subject to intellectual property rights of Meritage and/or others and cannot be reproduced or copied without Meritage's prior written consent. Plans and specifications, home features, and community information are subject to change, and homes to prior sale, at any time without notice or obligation. Pictures and other promotional materials are representative and may depict or contain floor plans, square footages, elevations, options, upgrades, landscaping, pool/spa, furnishings, appliances, and designer/decorator features and amenities that are not included as part of the home and/or may not be available in all communities. Not an offer or solicitation to sell real property, Offers to sell real property may only be made and an accepted at the sales center for individual Meritage Homes Corporation. © 2021 Meritage Homes Corporation, All rights reserved.