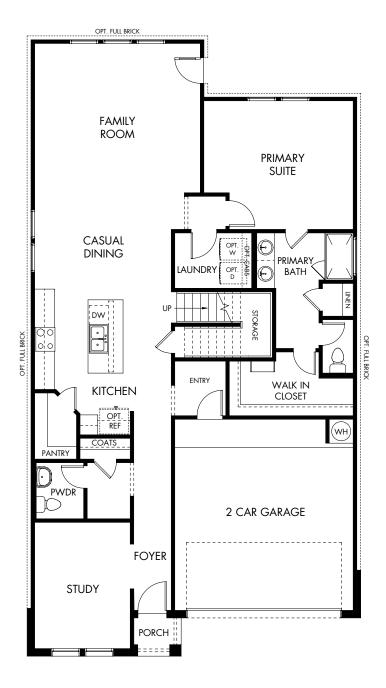

## The Winedale | Plan 880 | First Floor Approx. 2,585 sq. ft. | 4 Bed | 2.5 Bath | 2-Car Garage | 2 Story

Rev 5-15-23 HOU 880 LN

Any floorplan and/or elevation rendering is an artist's conceptual rendering intended to provide a general overview, but any such rendering does not constitute actual plans and specifications for any home. Renderings and pictures are representative and may depict floorplans, elevations, options, upgrades, landscaping, and other features and amenities that are not included as part of all homes and/or may not be available for all lots and/or in all communities. Renderings may not be drawn to scale. Square floorplas and dimensions are approximate and may vary in construction and depending on the standard of measurement used, engineering and municipal requirements, or other site-specific conditions. Homes may be constructed with a floorplan that is the reverse of the floorplan rendering. Plans are copyrighted and/or otherwise subject to intellectual property rights of Meritage and/or others and cannot be reproduced or copied without Meritage's prior written consent. Plans and specifications, home features, and community information are subject to change, and homes to prior sale, at any time without notice or obligation. Pictures and other promotional materials are representative and may depict or contain floor plans, square footages, elevations, options, upgrades, landscaping, pool/spa, furnishings, appliances, and designer/decorator features and accepted at the sales center for individual Meritage Homes Or solicitation to sell real property. Offers to sell real property may only be made and accepted at the sales center for individual Meritage Homes Compration. ©2023 Meritage Homes Corporation. All rights reserved.