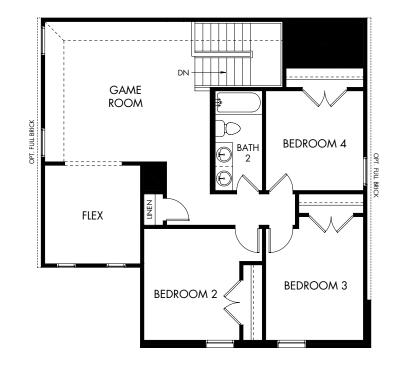

## The Winedale | Plan 880 | Second Floor Approx. 2,585 sq. ft. | 4 Bed | 2.5 Bath | 2-Car Garage | 2 Story

Any floorplan and/or elevation rendering is an artist's conceptual rendering intended to provide a general overview, but any such rendering does not constitute actual plans and specifications for any home. Renderings and pictures are representative and may depict floorplans, elevations, options, upgrades, landscaping, and other features and amenities that are not included as part of all homes and/or may not be available for all lots and/or in all communities. Renderings may not be drawn to scale. Square footages and dimensions are approximate and may vary in construction and depending on the standard of measurement used, engineering and municipal requirements, or other site-specific conditions. Homes may be constructed with a floorplan that is the reverse of the floorplan rendering. Plans are copyrighted and/or otherwise subject to intellectual property rights of Meritage and/or others and cannot be reproduced or copied without Meritage's prior written consent. Plans and specifications, home features, and other promotional materials are representative and may depict or contain floor plans, square footages, elevations, options, upgrades, landscaping, pool/spa, furnishings, appliances, and designer/decorator features and amenities. Not an offer or solicitation to sell real property. Offers to sell real property may only be made and accepted at the sales center for individual Meritage Homes Corporation. ©2022 Weritage Homes Corporation. All rights reserved.