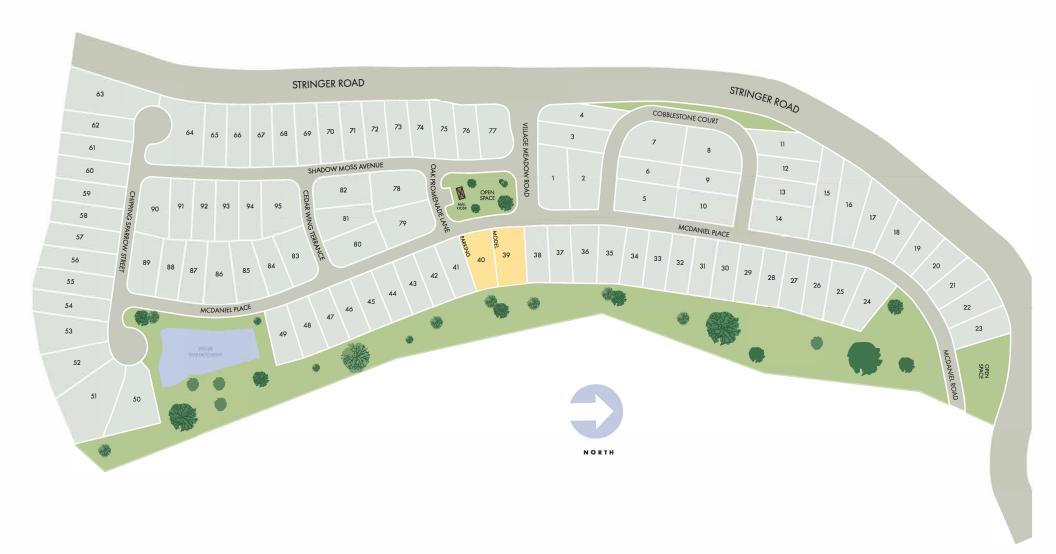

## Meadows at Idylwilde

395 McDaniel Place, Canton, GA 30115

This map depiction is not an official site plan, may not be drawn to scale, and may not reflect all easements and other matters affecting the community. Rather, it is an artist's conceptual rendering intended to give buyer a general overview of the contemplated community. This map depiction does not constitute a guaranty that the community will be built out or developed as shown and Meritage has not made, does not make, and specifically negates and disclaims any representations, warranties, and guarantees with respect to the map depiction or description of any physical characteristics of the community or any improvements pertaining thereto, and any depiction or description of the real estate comprising or contemplated to comprise the community or of the units or amenities (such as pools, gazebos, hike and bike trails, exc.) contemplated to be a part of the community. The party description the community, and heritage reserves the right to make any and all such changes. 7/14/2002 the community, and Meritage reserves the right to make any and all such changes.