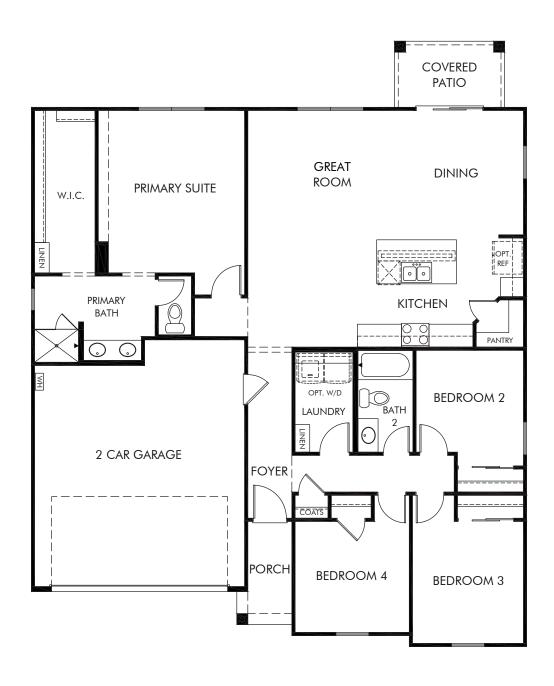

## Paloma Creek - Classic Series | Everett Approx. 1,629 sq. ft. | 4 Bed | 2 Bath | 2 Car Garage | 1 Story

REV 08/22

Any floorplan and/or elevation rendering is an artist's conceptual rendering intended to provide a general overview, but any such rendering does not constitute actual plans and specifications for any home. Renderings and pictures are representative and may depict floorplans, elevations, options, upgrades, landscaping, and other features and amenities that are not included as part of all homes and/or may not be available for all lots and/or in all communities. Renderings may not be drawn to scale. Square footages and dimensions are approximate and may vary in construction and depending on the standard of measurement used, engineering and municipal requirements, or other site-specific conditions. Homes may be constructed with a floorplan that is the reverse of the floorplan rendering. Plans are copyrighted and/or otherwise subject to intellectual property rights of Meritage and/or others and cannot be reproduced or copied without Meritage's prior written consent. Plans and specifications, home features, and community information are subject to change, and homes to prior sale, at any time without notice or obligation. Pictures and other promotional materials are representative and may depict or contain floor plans, square footages, elevations, options, upgrades, landscaping, pool/spa, furnishings, appliances, and designer/decorator features and amenities that are not included as part of the home and/or may not be available in all communities. Not an offer or solicitation to sell real property. Offers to sell real property may only be made and accepted at the sales center for individual Meritage Homes Corporation. ©2022 Meritage Homes Corporation, All rights reserved.