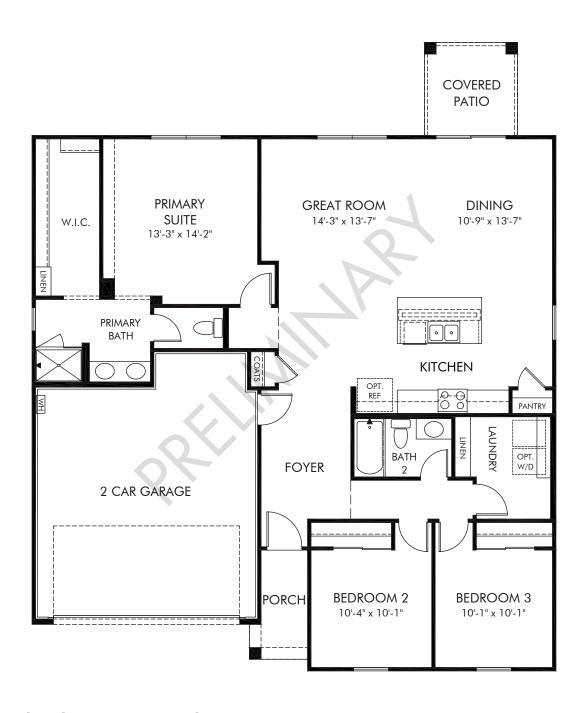

## Hurley Ranch - Classic Series | Cedar Approx. 1,529 sq. ft. | 3 Bed | 2 Bath | 2 Car Garage | 1 Story

REV 04/22

Any floorplan and/or elevation rendering is an artist's conceptual rendering intended to provide a general overview, but any such rendering does not constitute actual plans and specifications for any home. Renderings and pictures are representative and may depict floorplans, elevations, options, upgrades, landscaping, and other features and amenities that are not included as part of all homes and/or may not be available for all lots and/or in all communities. Renderings may not be drawn to scale. Square footages and dimensions are approximate and may vary in construction and depending on the standard of measurement used, engineering and municipal requirements, or other site-specific conditions. Homes may be constructed with a floorplan that is the reverse of the floorplan rendering. Plans are copyrighted and/or otherwise subject to intellectual property rights of Meritage and/or others and cannot be reproduced or copied without Meritage's prior written consent. Plans and specifications, home features, and community information are subject to change, and homes to prior sale, at any time without notice or obligation. Pictures and other promotional materials are representative and may depict or contain floor plans, square footages, elevations, options, upgrades, landscaping, pool/spa, furnishings, appliances, and designer/decorator features and amenities that are not included as part of the home and/or may not be available in all communities. Not an offer or solicitation to sell real property, Offers to sell real property may only be made and accepted at the sales center for individual Meritage Homes Corporation. © 2022 Meritage Homes Corporation, All rights reserved.