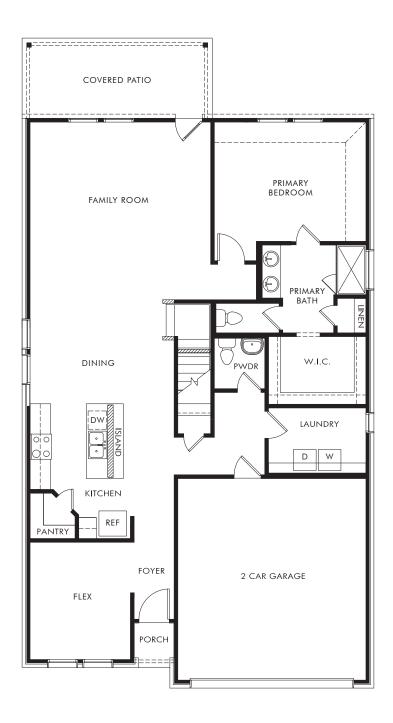

The Matador | Plan L870 | First Floor Approx. 2,397 sq. ft. | 4 Bed | 2.5 Bath | 2 Car Garage | 2 Story

Any floorplan and/or elevation rendering is an artist's conceptual rendering intended to provide a general overview, but any such rendering does not constitute actual plans and specifications for any home. Renderings and pictures are representative and may depict floorplans, elevations, options, upgrades, landscaping, and other features and amenities that are not included as part of all homes and/or may not be available for all lots and/or in all communities. Renderings may not be drawn to scale. Square footalges and dimensions are approximate and may vary in construction and depending on the standard of measurement used, engineering and municipal requirements, or other site-specific conditions. Homes may be constructed with a floorplan that is the reverse of the floorplan rendering. Plans are copyrighted and/or otherwise subject to intellectual property rights of Meritage and/or others and cannot be reproduced or copied without Meritage's prior written consent. Plans and specifications, home features, and community information are subject to change, and homes to prior sale, at any time without notice or obligation. Pictures and other promotional materials are representative and may depict or contain floor plans, square footages, elevations, options, upgrades, landscaping, pool/spa, furnishings, appliances, and designer/decorator features and amenities that are not included as part of the home and/or may not be available in all communities. Not an offer or solicitation to sell real property. Offers to sell real property may only be made and accepted at the sales center for individual Meritage Homes Corporation. ©2025 Meritage Homes Corporation. All rights reserved.