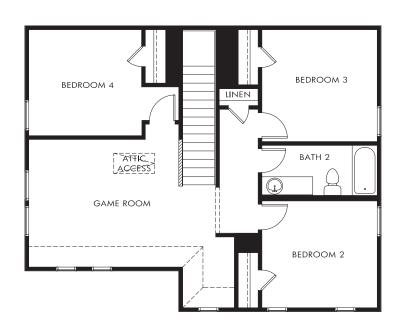

The Matador | Plan L870 | Second Floor Approx. 2,397 sq. ft. | 4 Bed | 2.5 Bath | 2 Car Garage | 2 Story

Any floorplan and/or elevation rendering is an artist's conceptual rendering intended to provide a general overview, but any such rendering does not constitute actual plans and specifications for any home. Renderings and pictures are representative and may depict floorplans, elevations, options, upgrades, landscaping, and other features and amenities that are not included as part of all homes and/or may not be available for all lots and/or in all communities. Renderings may not be drawn to scale. Square footalges and dimensions are approximate and may vary in construction and depending on the standard of measurement used, engineering and municipal requirements, or other site-specific conditions. Homes may be constructed with a floorplan that is the reverse of the floorplan rendering. Plans are copyrighted and/or otherwise subject to intellectual property rights of Meritage and/or others and cannot be reproduced or copied without Meritage's prior written consent. Plans and specifications, home features, and community information are subject to change, and homes to prior sale, at any time without notice or obligation. Pictures and other promotional materials are representative and may depict or contain floor plans, square footages, elevations, options, upgrades, landscaping, pool/spa, furnishings, appliances, and designer/decorator features and amenities that are not included as part of the home and/or may not be available in all communities. Not an offer or solicitation to sell real property. Offers to sell real property may only be made and accepted at the sales center for individual Meritage Homes Corporation. ©2025 Meritage Homes Corporation. All rights reserved.