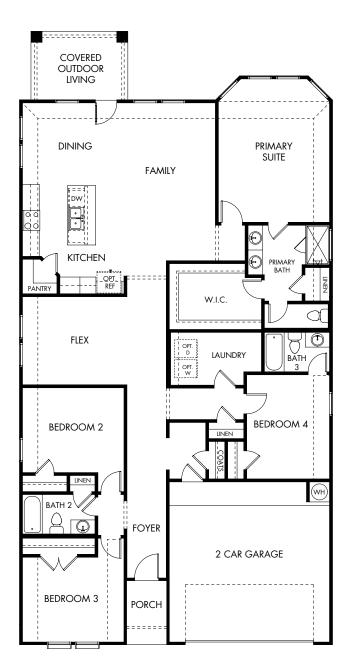

## Riverbend at Double Eagle - Boulevard | The Henderson | Plan 404 Approx. 2,237 sq. ft. | 4 Bed | 3 Bath | 2 Garage | 1 Story

Rev 3-7-22

Any floorplan and/or elevation rendering is an artist's conceptual rendering intended to provide a general overview, but any such rendering does not constitute actual plans and specifications for any home. Renderings and pictures are representative and may depict floorplans, elevations, options, upgrades, landscaping, and other features and amenities that are not included as part of all homes and/or may not be available for all lots and/or in all communities. Renderings may not be drawn to scale. Square floorplas and dimensions are approximate and may vary in construction and depending on the standard of measurement used, engineering and municipal requirements, or other site-specific conditions. Homes may be constructed with a floorplan that is the reverse of the floorplan rendering. Plans are copyrighted and/or otherwise subject to intellectual property rights of Meritage and/or others and cannot be reproduced or copied without Meritage's prior written consent. Plans and specifications, home features, and community information are subject to change, and homes to prior sale, at any time without notice or obligation. Pictures and other promotional materials are representative and may depict or contain floor plans, square footages, elevations, options, upgrades, landscaping, pool/spa, furnishings, appliances, and designer/decorator features and amenities that are not included as part of the home and/or may not be available in all communities. Not an offer or solicitation to sell real property. Offers to sell real property may only be made and accepted at the standard for energy-efficient homes@, and Life. Built. Built. Better:@ are registered trademarks of Meritage Homes Corporation. @DC22 Weritage Homes Corporation. All rights reserved.