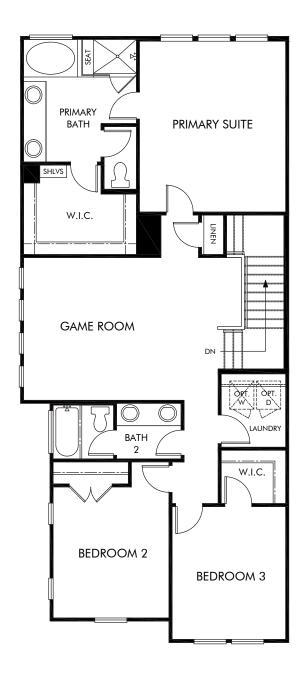

The Weston | Plan S105 | Second Floor Approx. 2,052 sq. ft. | 3 Bed | 2.5 Bath | 2 Car Garage | 2 Story

Any floorplan and/or elevation rendering is an artist's conceptual rendering intended to provide a general overview, but any such rendering does not constitute actual plans and specifications for any home. Renderings and pictures are representative and may depict floorplans, elevations, options, upgrades, landscaping, and other features and amenities that are not included as part of all homes and/or may not be available for all lots and/or in all communities. Renderings may not be drawn to scale. Square footages and dimensions are approximate and may vary in construction and depending on the standard of measurement used, engineering and municipal requirements, or other site-specific conditions. Homes may be constructed with a floorplan that is the reverse of the floorplan rendering. Plans are copyrighted and/or otherwise subject to intellectual property rights of Meritage and/or others and cannot be reproduced or copied without Meritage's prior written consent. Plans and specifications, home features, and community information are subject to change, and homes to prior sale, at any time without notice or obligation. Pictures and other promotional materials are representative and may depict or contain floor plans, square footages, elevations, options, upgrades, landscaping, pool/spa, furnishings, appliances, and designer/decorator features and amenities that are not included as part of the home and/or may not be available in all communities. Not an offer or solicitation to sell real property, Offers to sell real property may only be made and as part of the home and/or may not be available in all communities. Not an offer or solicitation to sell real property may only be made and as part of the home and/or may not be available in all communities. Not an offer or solicitation to sell real property may only be made and advantage Homes Corporation. © 2023 Meritage Homes Corporation. All rights reserved.