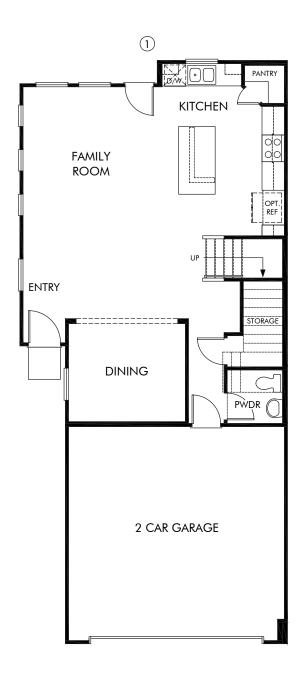

The Weston | Plan S105 | First Floor Approx. 2,052 sq. ft. | 3 Bed | 2.5 Bath | 2 Car Garage | 2 Story

> REV 05/15/2023 Hou \$105

Any floorplan and/or elevation rendering is an artist's conceptual rendering intended to provide a general overview, but any such rendering does not constitute actual plans and specifications for any home. Renderings and pictures are representative and may depict floorplans, elevations, options, upgrades, landscaping, and other features and amenities that are not included as part of all homes and/or may not be available for all lots and/or in all communities. Renderings may not be drawn to scale. Square footages and dimensions are approximate and may vary in construction and depending on the standard of measurement used, engineering and municipal requirements, or other site-specific conditions. Homes may be constructed with a floorplan that is the reverse of the floorplan rendering. Plans are copyrighted and/or otherwise subject to intellectual property rights of Meritage and/or others and cannot be reproduced or copied without Meritage's prior written consent. Plans and specifications, home features, and community information are subject to change, and homes to prior sale, at any time without notice or obligation. Pictures and other promotional materials are representative and may depict or contain floor plans, square footages, elevations, options, upgrades, landscaping, pool/spa, furnishings, appliances, and designer/decorator features and amenities that are not included as part of the home and/or may not be available in all communities. Not an offer or solicitation to sell real property, Offers to sell real property may only be made and accepted at the sales center for individual Meritage Homes Corporation. © 2023 Meritage Homes Corporation, All rights reserved.