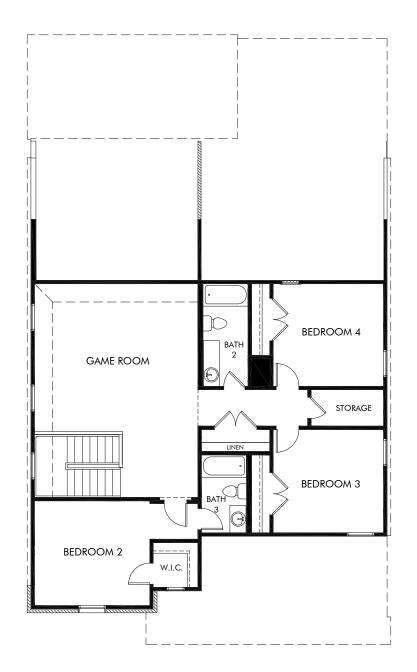

## Lakeside Meadows | The Woodside | Plan C456 | Second Floor Approx. 3,016 sq. ft. | 4 Bed | 3.5 Bath | 2 Car Garage | 2 Story

Any floorplan and/or elevation rendering is an artist's conceptual rendering intended to provide a general overview, but any such rendering does not constitute actual plans and specifications for any home. Renderings and pictures are representative and may depict floorplans, elevations, options, upgrades, landscaping, and other features and amenities that are not included as part of all homes and/or may not be available for all lots and/or in all communities. Renderings may not be drawn to scale. Square footages and dimensions are approximate and may vary in construction and depending on the standard of measurement used, engineering and municipal requirements, or other site-specific conditions. Homes may be constructed with a floorplan that is the reverse of the floorplan rendering. Plans are copyrighted and/or otherwise subject to intellectual property rights of Meritage and/or others and cannot be reproduced or copied without Meritage's prior written consent. Plans and specifications, home features, and other promotional materials are representative and may depict or contain floor plans, square footages, elevations, options, upgrades, landscaping, pool/spa, furnishings, appliances, and designer/decorator features and amenities. Not an offer or solicitation to sell real property. Offers to sell real property may only be made and accepted at the sales center for individual Meritage Homes Sorporation. ©2024 Meritage Homes Sorporation. All rights reserved.