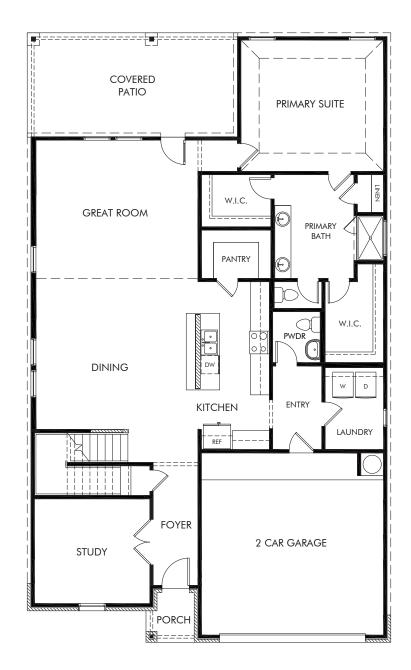

## Lakeside Meadows | The Woodside | Plan C456 | First Floor Approx. 3,016 sq. ft. | 4 Bed | 3.5 Bath | 2 Car Garage | 2 Story

Any floorplan and/or elevation rendering is an artist's conceptual rendering intended to provide a general overview, but any such rendering does not constitute actual plans and specifications for any home. Renderings and pictures are representative and may depict floorplans, elevations, options, upgrades, landscaping, and other features and amenities that are not included as part of all homes and/or may not be available for all lots and/or in all communities. Renderings may not be drawn to scale. Square footages and dimensions are approximate and may vary in construction and depending on the standard of measurement used, engineering and municipal requirements, or other site-specific conditions. Homes may be constructed with a floorplan that is the reverse of the floorplan rendering. Plans are copyrighted and/or otherwise subject to intellectual property rights of Meritage and/or others and cannot be reproduced or copied without Meritage's prior written consent. Plans and specifications, home features, and other promotional materials are representative and may depict or contain floor plans, square footages, elevations, options, upgrades, landscaping, pool/spa, furnishings, appliances, and designer/decorator features and amenities. Not an offer or solicitation to sell real property. Offers to sell real property may only be made and accepted at the sales center for individual Meritage Homes Sorporation. ©2024 Meritage Homes Sorporation. All rights reserved.