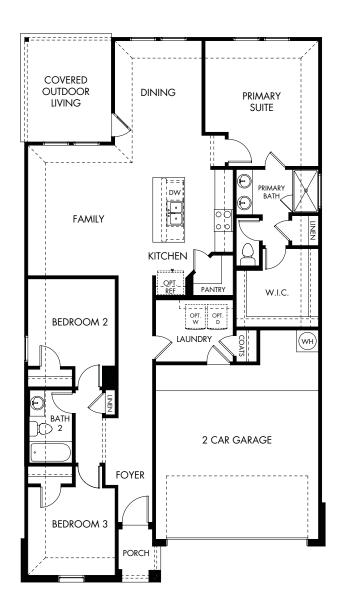

Lexington Parke | The Briscoe | Plan 820 1,478 sq. ft. | 3 Bed | 2 Bath | 2 Garage | 1 Story

Any floorplan and/or elevation rendering is an artist's conceptual rendering intended to provide a general overview, but any such rendering does not constitute actual plans and specifications for any home. Renderings and pictures are representative and may depict floorplans, elevations, options, upgrades, landscaping, and other features and amenities that are not included as part of all homes and/or may not be available for all lots and/or in all communities. Renderings may not be drawn to scale. Any provided dimensions may vary. Homes may be constructed with a floorplan that is the reverse of the floorplan rendering. Plans are copyrighted and/or otherwise subject to intellectual property rights of Meritage and/or others and cannot be reproduced or copied without Meritage's prior written consent. Plans and specifications, home features, and community information are subject to change, and homes to prior sale, at any time without notice or obligation. Additionally, deviations and variations may exist in any constructed home, including, without limitation: (i) substitution of materials and equipment of substantially equal or better quality; (ii) minor style, lot orientation, and color changes; (iii) minor variances in square footage and in room and space dimensions, and in window, door, utility outlet, and other improvement locations; (iv) changes as may be required by any state, federal, county, or local governmental authority in order to accommodate requested selections and/or options; and (v) value engineering and field changes.