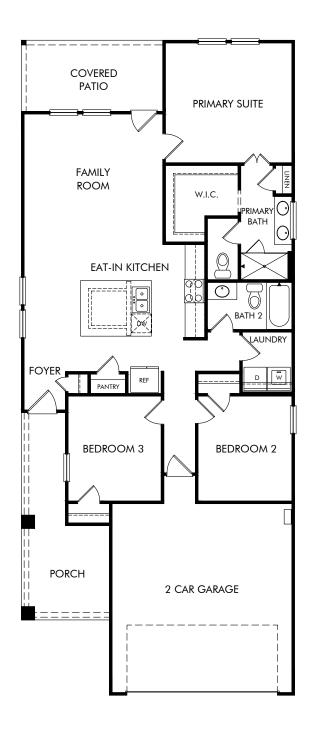

The Sequoia | Plan L311

Approx. 1,318 sq. ft. | 3 Bed | 2 Bath | 2-Car Garage | 1 Story

Any floorplan and/or elevation rendering is an artist's conceptual rendering intended to provide a general overview, but any such rendering does not constitute actual plans and specifications for any home. Renderings and pictures are representative and may depict floorplans, elevations, options, upgrades, landscaping, and other features and amenities that are not included as part of all homes and/or may not be available for all lots and/or in all communities. Renderings may not be drawn to scales. Square footalages and dimensions are approximate and may vary in construction and depending on the standard of measurement used, engineering and meninicipal requirements, or other site-specific conditions. Homes may be constructed with its the reverse of the floorplan rendering. Plans are copyrighted and/or otherwise subject to intellectual property rights of Meritage and/or others and cannot be reproduced or copied without Meritage's prior written consent. Plans and specifications, home features, and community information are subject to change, and homes to prior sale, at any time without notice or obligation. Pictures and other promotional materials are representative and may depict or contain floor plans, square footages, elevations, options, upgrades, landscaping, pool/spa, furnishings, appliances, and designer/decorator features and amenities that are not included as part of the home and/or may not be available in all communities. See sales associate for details. Meritage Homes Corporation. ©2025 Meritage Homes Corporation. ©2025 Meritage Homes Corporation. All rights reserved.