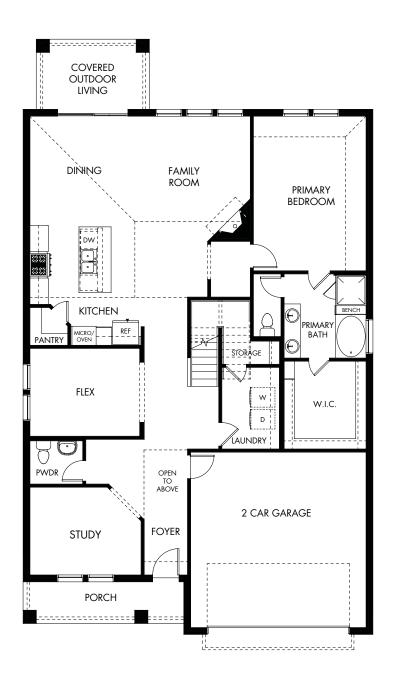

## The Strata | Plan S486 | First Floor Approx. 3,158 sq. ft. | 4 Bed | 2.5 Bath | 2-Car Garage | 2 Story

Rev 25-0218 DFW S486

Any floorplan and/or elevation rendering is an artist's conceptual rendering intended to provide a general overview, but any such rendering does not constitute actual plans and specifications for any home. Renderings and pictures are representative and may depict floorplans, elevations, options, upgrades, landscaping, and other features and amenities that are not included as part of all homes and/or may vary in construction and depending on the standard of measurement used, engineering and may vary in construction and depending on the standard of measurement used, engineering and municipal requirements, or other site-specific conditions. Homes may be constructed with a floorplan that is the reverse of the floorplan rendering. Plans are copyrighted and/or otherwise subject to intellectual property rights of Meritage and/or others and cannot be reproduced or copied without Meritage's prior written consent. Plans and specifications, home features, and community information are subject to change, and homes to prior sale, at any time without notice or obligation. Pictures and other promotional materials are representative and may depict or contain floor plans, square footages, elevations, options, upgrades, landscaping, pool/spa, turnishings, appliances, and designer/decorator features and amenities that are not included as part of the home and/or may not be available in all communities. Not an offer or solicitation to sell real property. Offers to sell real property may only be made and accepted at the selace center of Meritage Homes Corporation. ©2023 Meritage Homes Corporation. If plans reserved.