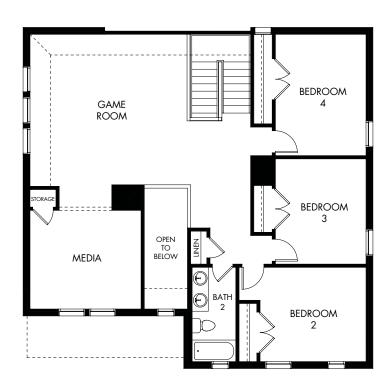

## The Strata | Plan S486 | Second Floor Approx. 3,158 sq. ft. | 4 Bed | 2.5 Bath | 2-Car Garage | 2 Story

Any floorplan and/or elevation rendering is an artist's conceptual rendering intended to provide a general overview, but any such rendering does not constitute actual plans and specifications for any home. Renderings and pictures are representative and may depict floorplans, elevations, options, upgrades, landscaping, and other features and amenities that are not included as part of all homes and/or may vary in construction and depending on the standard of measurement used, engineering and may vary in construction and depending on the standard of measurement used, engineering and municipal requirements, or other site-specific conditions. Homes may be constructed with a floorplan that is the reverse of the floorplan rendering. Plans are copyrighted and/or otherwise subject to intellectual property rights of Meritage and/or others and cannot be reproduced or copied without Meritage's prior written consent. Plans and specifications, home features, and community information are subject to change, and homes to prior sale, at any time without notice or obligation. Pictures and other promotional materials are representative and may depict or contain floor plans, square footages, elevations, options, upgrades, landscaping, pool/spa, furnishings, appliances, and designer/decorator features and amenities that are not included as part of the home and/or may not be available in all communities. Not an offer or solicitation to sell real property. Offers to sell real property may only be made and accepted at the selace cent of individual Meritage Homes Corporation. ©2023 And and advanced the selace cent of individual Meritage Homes Corporation. Plans and Specifications of Meritage Homes Corporation. In It in this reserved.