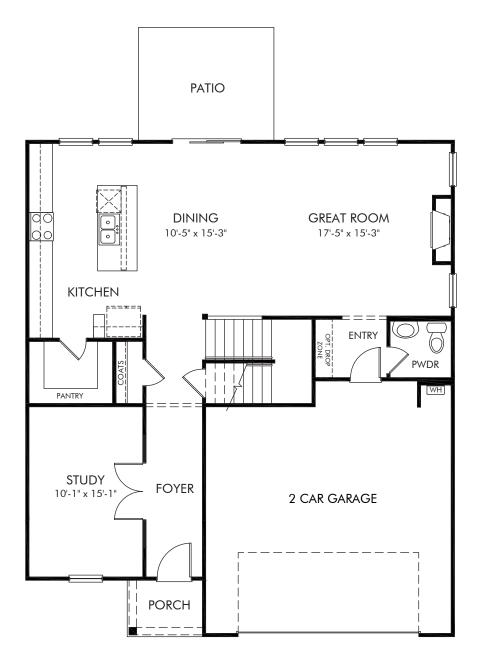

## Preserve at Louisbury | Dakota/Plan 450 | First Floor Approx. 2,479 sq. ft. | 4 Bed | 2.5 Bath | 2 Car Garage | 2 Story

REV 04/2020

**FLEX LIVING OPTIONS:** Opt. Gourmet Kitchen, Opt. Primary Bath 1, Opt. Bedroom 5 in lieu of Loft, Opt. Covered Patio, Opt. Screened Porch, Opt. Sunroom

Any floorplan and/or elevation rendering is an artist's conceptual rendering intended to provide a general overview, but any such rendering does not constitute actual plans and specifications for any home. Renderings and pictures are representative and may depict floorplans, elevations, options, upgrades, landscaping, and other features and amenities that are not included as part of all homes and/or may not be available for all lots and/or in all communities. Renderings may not be drawn to scale. Square flootages and dimensions are approximate and may vary in construction and depending on the standard of measurement used, engineering and municipal requirements, or other site-specific conditions. Homes may be constructed with a floorplan that is the reverse of the floorplan rendering. Plans are copyrighted and/or otherwise subject to intellectual property rights of Meritage and/or others and cannot be reproduced or copied without Meritage's prior written consent. Plans and specifications, home features, and dommunity information are subject to change, and homes to prior sale, at any time without notice or obligation. Pictures and other promotional materials are representative and may depict or contain floor plans, square footages, elevations, options, upgrades, landscaping, pool/spa, furnisings, appliances, and designer/decorator features and amenities that are not included as part of the home and/or may not be available in all communities. Not an offer or solicitation to sell real property. Offers to sell real property may only be made and accepted at the sales center for individual Meritage Homes Sorporation. ©2021 Meritage Homes Corporation. Minghts reserved.