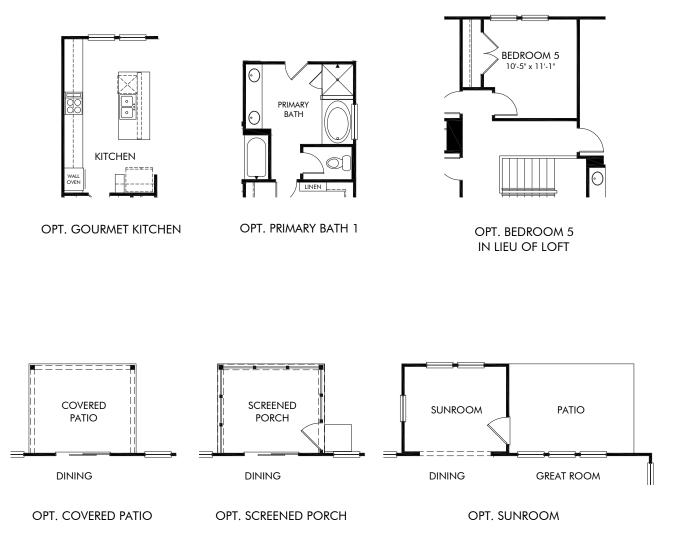

## Preserve at Louisbury | Dakota/Plan 450 | Options Approx. 2,479 sq. ft. | 4 Bed | 2.5 Bath | 2 Car Garage | 2 Story

**FLEX LIVING OPTIONS:** Opt. Gourmet Kitchen, Opt. Primary Bath 1, Opt. Bedroom 5 in lieu of Loft, Opt. Covered Patio, Opt. Screened Porch, Opt. Sunroom

Any floorplan and/or elevation rendering is an artist's conceptual rendering intended to provide a general overview, but any such rendering does not constitute actual plans and specifications for any home. Renderings and pictures are representative and may depict floorplans, elevations, options, upgrades, landscaping, and other features and amenities that are not included as part of all homes and/or may not be available for all lots and/or in all communities. Renderings may not be drawn to scale. Square footages and dimensions are approximate and may vary in construction and depending on the standard of measurement used, engineering and municipal requirements, or other site-specific conditions. Homes may be constructed with a floorplan that is the reverse of the floorplan rendering. Plans are copyrighted and/or otherwise subject to intellectual property rights of Meritage and/or others and cannot be reproduced or copied without Meritage's prior written consent. Plans and specifications, home features, and community information are subject to change, and home sto prior sale, at any time without notice or obligation. Pictures and other promotional materials are representative and may depict or contain floor plans, square footages, elevations, options, upgrades, landscaping, pool/spa, furnishings, appliances, and designer/decorator features and amenities that are not included as part of the home and/or may not be available in all communities. Not an offer or solicitation to sell real property. Offers to sell real property may only be made and accepted at the sales center for individual Meritage Homes@, setting Homes@, and Life. Built. B