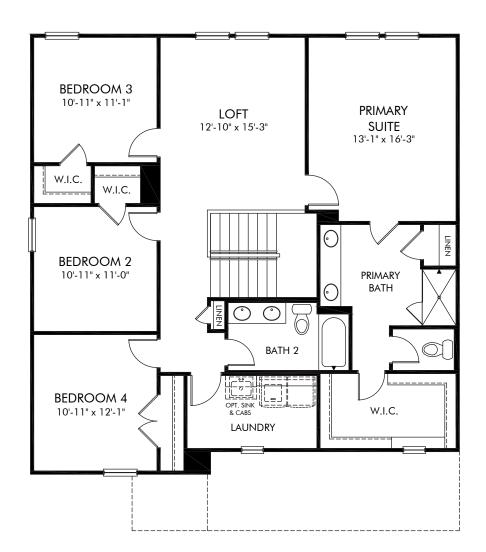

## Preserve at Louisbury | Dakota/Plan 450 | Second Floor Approx. 2,479 sq. ft. | 4 Bed | 2.5 Bath | 2 Car Garage | 2 Story

**FLEX LIVING OPTIONS:** Opt. Gourmet Kitchen, Opt. Primary Bath 1, Opt. Bedroom 5 in lieu of Loft, Opt. Covered Patio, Opt. Screened Porch, Opt. Sunroom

Any floorplan and/or elevation rendering is an artist's conceptual rendering intended to provide a general overview, but any such rendering does not constitute actual plans and specifications for any home. Renderings and pictures are representative and may depict floorplans, elevations, options, upgrades, landscaping, and other features and amenities that are not included as part of all homes and/or may not be available for all lots and/or in all communities. Renderings may not be drawn to scale. Square flootages and dimensions are approximate and may vary in construction and depending on the standard of measurement used, engineering and municipal requirements, or other site-specific conditions. Homes may be constructed with a floorplan that is the reverse of the floorplan rendering. Plans are copyrighted and/or otherwise subject to intellectual property rights of Meritage and/or others and cannot be reproduced or copied without Meritage's prior written consent. Plans and specifications, home features, and dommunity information are subject to change, and homes to prior sale, at any time without notice or obligation. Pictures and other promotional materials are representative and may depict or contain floor plans, square footages, elevations, options, upgrades, landscaping, pool/spa, furnisings, appliances, and designer/decorator features and amenities that are not included as part of the home and/or may not be available in all communities. Not an offer or solicitation to sell real property. Offers to sell real property may only be made and accepted at the sales center for individual Meritage Homes Sorporation. ©2021 Meritage Homes Corporation. Minghts reserved.