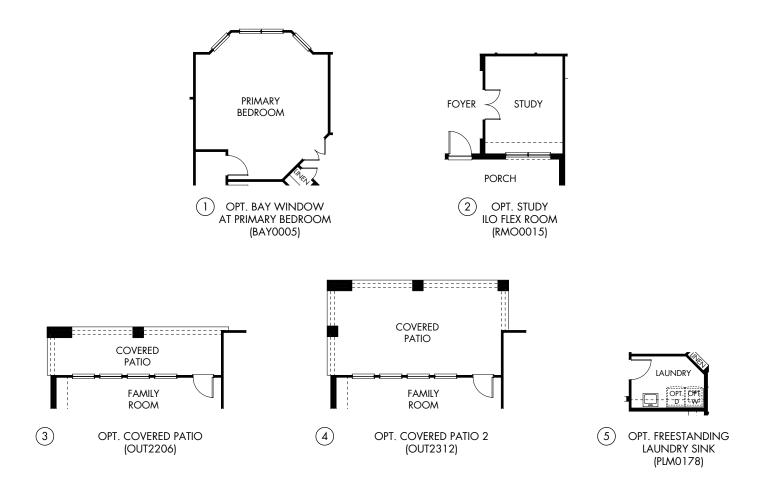

## The Chambord | Plan 5008 | Options Approx. 2,754 sq. ft. | 4 Bed | 3.5 Bath | 2-Car Garage | 1 Story

**FLEX LIVING OPTIONS:** Opt. Bay Window at Primary Bedroom, Opt. Study, Opt. Covered Patios, Opt. Freestanding Laundry Sink