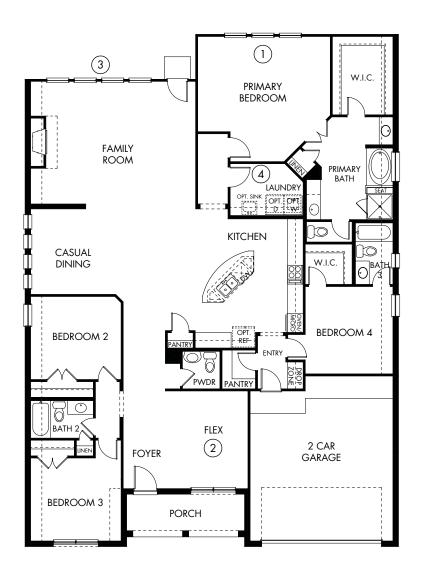

## The Chambord | Plan 5008 | First Floor Approx. 2,754 sq. ft. | 4 Bed | 3.5 Bath | 2-Car Garage | 1 Story

Rev 19-001 DFW 5008

Any floorplan and/or elevation rendering is an artist's conceptual rendering intended to provide a general overview, but any such rendering does not constitute actual plans and specifications for any home. Renderings and pictures are representative and may depict floorplans, elevations, options, upgrades, landscaping, and other features and amenities that are not included as part of all homes and/or may not be available for all lots and/or in all communities. Renderings may not be drawn to scale. Square footalages and dimensions are approximate and may vary in construction and depending on the standard of measurement used, engineering and municipal requirements, or other site-specific conditions. Homes may be constructed with a floorplan that is the reverse of the floorplan rendering. Plans are copyrighted and/or otherwise subject to intellectual property rights of Meritage and/or others and cannot be reproduced or copied without Meritage's prior written consent. Plans and specifications, home features, and community information are subject to change, and homes to prior sale, at any time without notice or obligation. Pictures and other promotional materials are representative and may depict or contain floor plans, square footages, elevations, options, upgrades, landscaping, pool/spa, furnishings, appliances, and designer/decorator features and amenities that are not included as part of the home and/or may not be available in all communities. Not an offer or solicitation to sell real property. Offers to sell real property may only be made and accepted at the sales center for individual Meritage Homes Corporation. ©2022 Meritage Homes Corporation. All rights reserved.