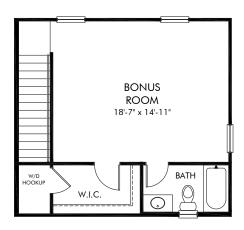

OPT. STAIRS TO BONUS SPACE

OPT. BONUS SPACE

Poplar Farms | Hastings/D50 | Options

Approx. 2,301 sq. ft. | 4 Bed | 3 Bath | Detached 2 Car Garage | 2 Story

FLEX LIVING OPTIONS: Bonus Space.

Any floorplan and/or elevation rendering is an artist's conceptual rendering intended to provide a general overview, but any such rendering does not constitute actual plans and specifications for any home. Renderings and pictures are representative and may depict floorplans, elevations, options, upgrades, landscaping, and other features and amenities that are not included as part of all homes and/or may not be available for all lots and/or in all communities. Renderings may not be drawn to scales. Square footalages and dimensions are approximate and may vary in construction and depending on the standard of measurement used, engineering and municipal requirements, or other site-specific conditions. Homes may be constructed with a floorplan that is the reverse of the floorplan rendering. Plans are copyrighted and/or otherwise subject to intellectual property rights of Meritage and/or others and cannot be reproduced or copied without Meritage's prior written consent. Plans and specifications, home features, and community information are subject to change, and homes to prior sale, at any time without notice or obligation. Pictures and other promotional materials are representative and may depict or contain floor plans, square footages, elevations, options, upgrades, landscaping, pool/spa, furnishings, appliances, and designer/decorator features and amenities that are not included as part of the home and/or may not be available in all communities. Not an offer or solicitation to sell real property. Offers to sell real property may only be made and accepted at the sales center for individual Meritage Homes Corporation. © 2024 Meritage Homes Corporation. All rights reserved.