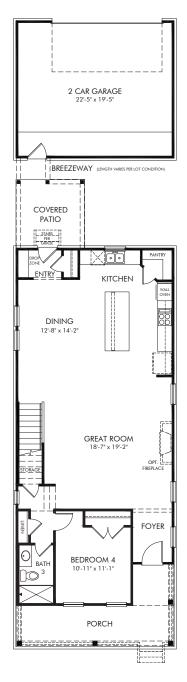

Poplar Farms | Hastings/D50 | First Floor Approx. 2,301 sq. ft. | 4 Bed | 3 Bath | Detached 2 Car Garage | 2 Story

FLEX LIVING OPTIONS: Bonus Space.

Any floorplan and/or elevation rendering is an artist's conceptual rendering intended to provide a general overview, but any such rendering does not constitute actual plans and specifications for any home. Renderings and pictures are representative and may depict floorplans, elevations, options, upgrades, landscaping, and other features and amenities that are not included as part of all homes and/or may not be available for all lots and/or in all communities. Renderings may not be drawn to scale. Square footalges and dimensions are approximate and may vary in construction and depending on the standard of measurement used, engineering and municipal requirements, or other site-specific conditions. Homes may be constructed with a floorplan that is the reverse of the floorplan rendering. Plans are copyrighted and/or otherwise subject to intellectual property rights of Meritage and/or others and cannot be reproduced or copied without Meritage's prior written consent. Plans and specifications, home features, and community information are subject to change, and homes to prior sale, at any time without notice or obligation. Pictures and other promotional materials are representative and may depict or contain floor plans, square footages, elevations, options, upgrades, landscaping, pool/spa, furnishings, appliances, and designer/decorator features and amenities that are not included as part of the home and/or may not be available in all communities. Not an offer or solicitation to sell real property. Offers to sell real property may only be made and accepted at the sales canter for individual Meritage Homes Corporation. ©2024 Meritage Homes Corporation, All rights reserved.