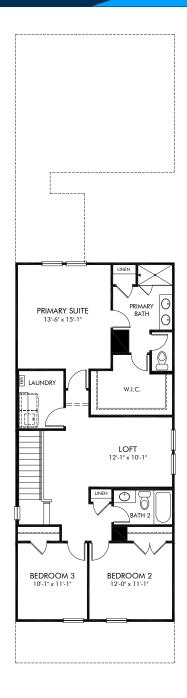

Poplar Farms | Hastings/D50 | Second Floor Approx. 2,301 sq. ft. | 4 Bed | 3 Bath | Detached 2 Car Garage | 2 Story

FLEX LIVING OPTIONS: Bonus Space.

Any floorplan and/or elevation rendering is an artist's conceptual rendering intended to provide a general overview, but any such rendering does not constitute actual plans and specifications for any home. Renderings and pictures are representative and may depict floorplans, elevations, options, upgrades, landscaping, and other features and amenities that are not included as part of all homes and/or may not be available for all lots and/or in all communities. Renderings may not be drawn to scale. Square footalges and dimensions are approximate and may vary in construction and depending on the standard of measurement used, engineering and municipal requirements, or other site-specific conditions. Homes may be constructed with a floorplan that is the reverse of the floorplan rendering. Plans are copyrighted and/or otherwise subject to intellectual property rights of Meritage and/or others and cannot be reproduced or copied without Meritage's prior written consent. Plans and specifications, home features, and community information are subject to change, and homes to prior sale, at any time without notice or obligation. Pictures and other promotional materials are representative and may depict or contain floor plans, square footages, elevations, options, upgrades, landscaping, pool/spa, furnishings, appliances, and designer/decorator features and amenities that are not included as part of the home and/or may not be available in all communities. Not an offer or solicitation to sell real property. Offers to sell real property may only be made and accepted at the sales canter for individual Meritage Homes Corporation. ©2024 Meritage Homes Corporation, All rights reserved.