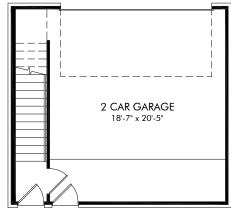

OPT. STAIRS TO BONUS SPACE

OPT. BONUS SPACE

Poplar Farms | Hastings/D50 | Options

Approx. 2,301 sq. ft. | 4 Bed | 3 Bath | Detached 2 Car Garage | 2 Story

FLEX LIVING OPTIONS: Bonus Space.

Any floorplan and/or elevation rendering is an artist's conceptual rendering intended to provide a general overview, but any such rendering does not constitute actual plans and specifications for any home. Renderings and pictures are representative and may depict floorplans, elevations, options, upgrades, landscaping, and other features and amenities that are not included as part of all homes and/or may not be available for all lots and/or in all communities. Renderings may not be drawn to scales. Square footalages and dimensions are approximate and may vary in construction and depending on the standard of measurement used, engineering and municipal requirements, or other site-specific conditions. Homes may be constructed with a floorplan that is the reverse of the floorplan rendering. Plans are copyrighted and/or otherwise subject to intellectual property rights of Meritage and/or others and cannot be reproduced or copied without Meritage's prior written consent. Plans and specifications, home features, and community information are subject to change, and homes to prior sale, at any time without notice or obligation. Pictures and other promotional materials are representative and may depict or contain floor plans, square footages, elevations, options, upgrades, landscaping, pool/spa, furnishings, appliances, and designer/decorator features and amenities that are not included as part of the home and/or may not be available in all communities. Not an offer or solicitation to sell real property. Offers to sell real property may only be made and accepted at the sales center for individual Meritage Homes Corporation. © 2024 Meritage Homes Corporation. All rights reserved.