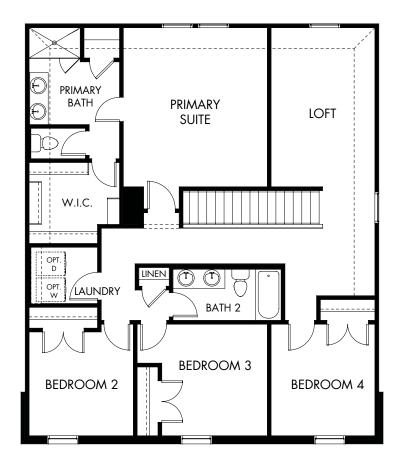

## MorningStar - Reserve | The McCoy | Plan 860 | Second Floor 2,271 sq. ft. | 5 Bed | 3 Bath | 2-Car Garage | 2 Story

Any floorplan and/or elevation rendering is an artist's conceptual rendering intended to provide a general overview, but any such rendering does not constitute actual plans and specifications for any home. Renderings and pictures are representative and may depict floorplans, elevations, options, upgrades, landscaping, and other features and amenities that are not included as part of all homes and/or may not be available for all lots and/or in all communities. Renderings may not be drawn to scale. Any provided dimensions are approximate and actual dimensions may vary. Homes may be constructed with a floorplan that is the reverse of the floorplan rendering. Plans are copyrighted and/or otherwise subject to intellectual property rights of Meritage and/or others and cannot be reproduced or copied without Meritage's prior written consent. Plans and specifications, home features, and community information are subject to change, and homes to prior sale, at any time without Imitation: (i) substitution of materials and equipment of substantially equal or better quality; (ii) minor style, lot orientation, and color changes; (iii) minor variances in square footage and in room and space dimensions, and in window, door, utility outlet, and other improvement locations; (iv) changes as may be required by any state, federal, county, or local governmental authority in order to accommodate requested selections and/or options; and (v) value engineering and field changes.