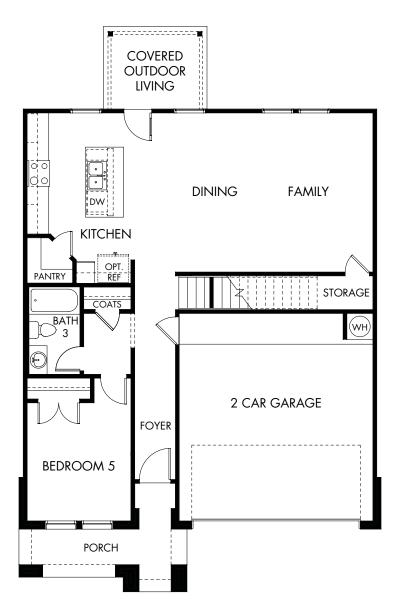

## MorningStar - Reserve | The McCoy | Plan 860 | First Floor 2,271 sq. ft. | 5 Bed | 3 Bath | 2-Car Garage | 2 Story

REV 09/21

Any floorplan and/or elevation rendering is an artist's conceptual rendering intended to provide a general overview, but any such rendering does not constitute actual plans and specifications for any home. Renderings and pictures are representative and may depict floorplans, elevations, options, upgrades, landscaping, and other features and amenities that are not included as part of all homes and/or may not be available for all lots and/or in all communities. Renderings may not be drawn to scale. Any provided dimensions are approximate and actual dimensions may vary. Homes may be constructed with a floorplan that is the reverse of the floorplan rendering. Plans are copyrighted and/or othervise subject to intellectual property rights of Meritage and/or others and cannot be reproduced or copied without Meritage's prior written consent. Plans and specifications, home features, and community information are subject to change, and homes to prior sale, at any time without notice or obligation. Additionally, deviations and variations may exist in any constructed home, including, without limitation: (i) substitution of materials and equipment of substantially equal or better quality; (ii) minor style, lot orientation, and color changes; (iii) minor variances in square footage and in room and space dimensions, and in window, door, utility outlet, and other improvement locations; (iv) changes as may be required by any state, federal, county, or local governmental authority in order to accommodate requested selections and/or options; and (v) value engineering and field changes.