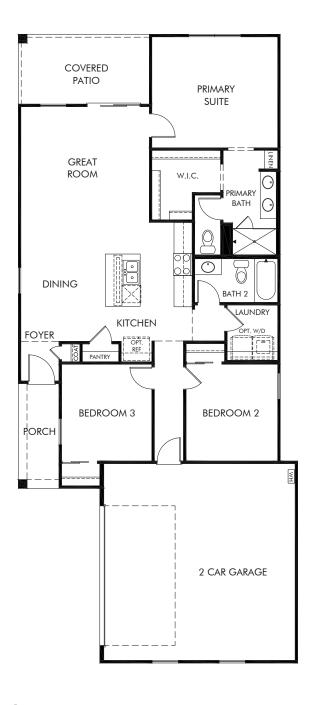

## The Enclave at Mission Royale | Juniper Approx. 1,327 sq. ft. | 3 Bed | 2 Bath | 2 Car Garage | 1 Story

REV 04/22

Any floorplan and/or elevation rendering is an artist's conceptual rendering intended to provide a general overview, but any such rendering does not constitute actual plans and specifications for any home. Renderings and pictures are representative and may depict floorplans, elevations, options, upgrades, landscaping, and other features and amenities that are not included as part of all homes and/or may not be available for all lots and/or in all communities. Renderings may not be drawn to scale. Square footages and dimensions are approximate and may vary in construction and depending on the standard of measurement used, engineering and municipal requirements, or other site-specific conditions. Homes may be constructed with a floorplan that is the reverse of the floorplan rendering. Plans are copyrighted and/or otherwise subject to intellectual property rights of Meritage and/or others and cannot be reproduced or copied without Meritage's prior written consent. Plans and specifications, home features, and community information are subject to change, and homes to prior sale, at any time without notice or obligation. Pictures and other promotional materials are representative and may depict or contain floor plans, square footages, elevations, options, upgrades, landscaping, pool/spa, furnishings, appliances, and designer/decorator features and amenities that are not included as part of the home and/or may not be available in all communities. Not an offer or solicitation to sell real property, Offers to sell real property may only be made and an accepted at the sales center for individual Meritage Homes Corporation. © 2021 Meritage Homes Corporation, All rights reserved.