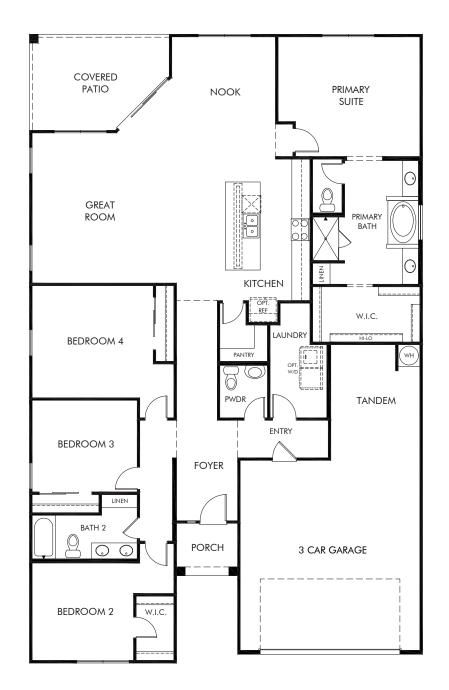

## Canyon Views - Reserve Series | Amber Approx. 2,343 sq. ft. | 4 Bed | 2.5 Bath | 3 Car Tandem Garage | 1 Story

REV 10/21

Any floorplan and/or elevation rendering is an artist's conceptual rendering intended to provide a general overview, but any such rendering does not constitute actual plans and specifications for any home. Renderings and pictures are representative and may depict floorplans, elevations, options, upgrades, landscaping, and other features and amenities that are not included as part of all homes and/or may not be available for all lots and/or in all communities. Renderings may not be drawn to scale. Square footages and dimensions are approximate and may vary in construction and depending on the standard of measurement used, engineering and municipal requirements, or other site-specific conditions. Homes may be constructed with a floorplan that is the reverse of the floorplan rendering. Plans are copyrighted and/or otherwise subject to intellectual property rights of Meritage and/or others and cannot be reproduced or copied without Meritage's prior written consent. Plans and specifications, home features, and dommunity information are subject to change, and homes to prior sale, at any time without notice or obligation. Pictures and other promotional materials are representative and may depict or contain floor plans, square footages, elevations, options, upgrades, landscaping, pool/spa, furnisings, appliances, and designer/decorator features and communities. Not an offer or solicitation to sell real property. Offers to sell real property may only be made and accepted at the sales center for individual Meritage Homes Compration. @2021 Meritage Homes@Corporation. All rights reserved.