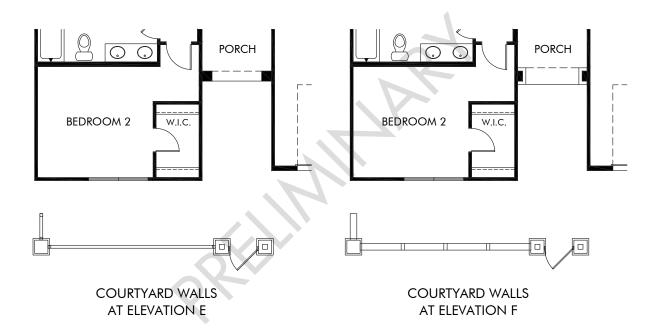

## Canyon Views - Reserve Series | Amber | Courtyard Approx. 2,343 sq. ft. | 4 Bed | 2.5 Bath | 3 Car Tandem Garage | 1 Story

Any floorplan and/or elevation rendering is an artist's conceptual rendering intended to provide a general overview, but any such rendering does not constitute actual plans and specifications for any home. Renderings and pictures are representative and may depict floorplans, elevations, options, upgrades, landscaping, and other features and amenities that are not included as part of all homes and/or may not be available for all lots and/or in all communities. Renderings may not be drawn to scale. Square footages and dimensions are approximate and may vary in construction and depending on the standard of measurement used, engineering and municipal requirements, or other site-specific conditions. Homes may be constructed with a floorplan that is the reverse of the floorplan rendering. Plans are copyrighted and/or or beintwise subject to intellectual property rights of Meritage and/or others and cannot be reproduced or copied without Meritage's prior written consent. Plans and specifications, home features, and dommunity information are subject to change, and homes to prior sale, at any time without notice or obligation. Pictures and other promotional materials are representative and may depict or conitain floor plans, square footages, elevations, options, upgrades, landscaping, pool/sa, furnishings, appliances, and designer/decorator features and communities. Not an offer or solicitation to sell real property. Offers to sell real property may only be made and accepted at the sales center for individual Meritage Homes Corporation. (©2021 Meritage Homes Corporation, All rights reserved.