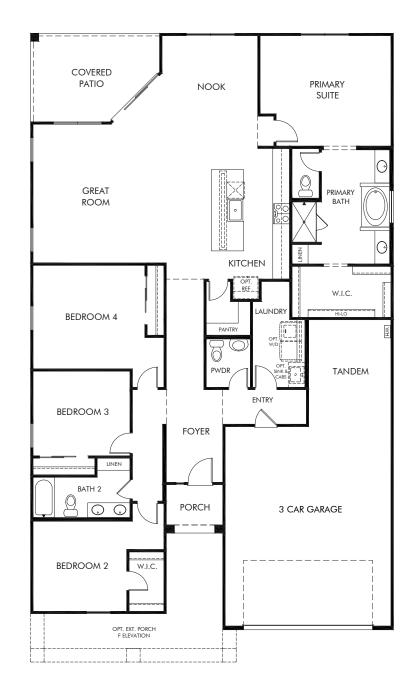

## The Enclave at Mission Royale | Amber Approx. 2,343 sq. ft. | 4 Bed | 2.5 Bath | 3 Car Tandem Garage | 1 Story

REV 04/22