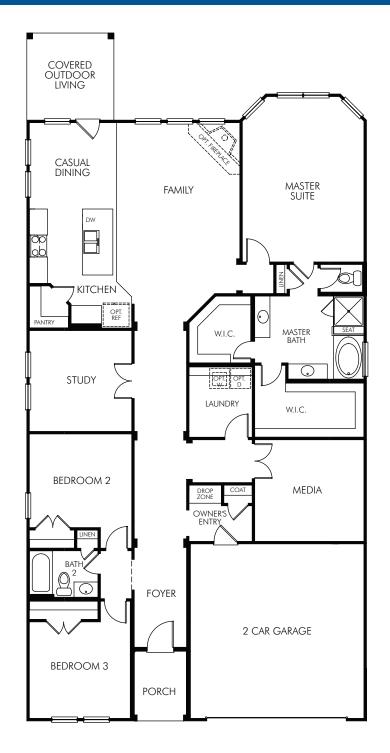

## The Malta | Plan 4L04 | First Floor 2,354 sq. ft. | 3 Bed | 2 Bath | 2 Car Garage | 1 Story

Any floorplan and/or elevation rendering is an artist's conceptual rendering intended to provide a general overview, but any such rendering does not constitute actual plans and specifications for any home. Renderings and pictures are representative and may depict floorplans, elevations, options, upgrades, landscaping, and other features and amenities that are not included as part of all homes and/or may not be available for all lots and/or in all communities. Renderings may not be drawn to scale. Any provided dimensions are approximate and actual dimensions may vary. Homes may be constructed with a floorplan that is the reverse of the floorplan rendering. Plans are copyrighted and/or otherwise subject to intellectual property rights of Meritage and/or others and cannot be reproduced or copied without Meritage's prior written consent. Plans and specifications, home features, and community information are subject to change, and homes to prior sale, at any time without notice or obligation. Additionally, deviations may exist in any constructed home, including, without limitation: (i) substitution of materials and equipment of substantially equal to better quality; (ii) minor style, lot orientation, and color changes; (iii) minor variances in square footage and in room and space dimensions, and in window, door, utility outlet, and other improvement locations; (iv) changes as may be required by any state, federal, county, or local governmental authority in order to accommodate requested selections and/or options; and (y) value engineering and field changes.