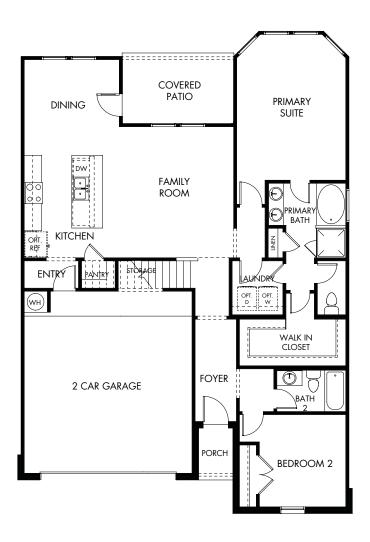

The Ian | Plan L465 | First Floor Approx. 2,316 sq. ft. | 4 Bed | 3 Bath | 2-Car Garage | 2 Story

> Rev 9-4-23 HOU L465

Any floorplan and/or elevation rendering is an artist's conceptual rendering intended to provide a general overview, but any such rendering does not constitute actual plans and specifications for any home. Renderings and pictures are representative and may depict floorplans, elevations, options, upgrades, landscaping, and other features and amenities that are not included as part of all homes and/or may not be available for all lots and/or in all communities. Renderings may not be drawn to scale. Square footalages and dimensions are approximate and may vary in construction and depending on the standard of measurement used, engineering and municipal requirements, or other site-specific conditions. Homes may be constructed with a floorplan that is the reverse of the floorplan rendering. Plans are copyrighted and/or otherwise subject to intellectual property rights of Meritage and/or others and cannot be reproduced or copied without Meritage's prior written consent. Plans and specifications, home features, and community information are subject to change, and homes to prior sale, at any time without notice or obligation. Pictures and other promotional materials are representative and may depict or contain floor plans, square footages, elevations, options, upgrades, landscaping, pool/spa, furnishings, appliances, and designer/decorator features and amenities that are not included as part of the home and/or may not be available in all communities. Not an offer or solicitation to sell real property. Offers to sell real property may only be made and accepted at the sales center for individual Meritage Homes Corporation. ©2023 Meritage Homes Corporation. All rights reserved.