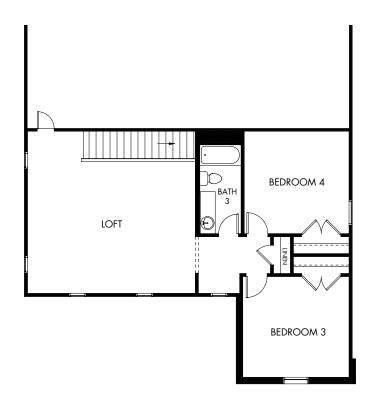

## The Ian | Plan L465 | Second Floor Approx. 2,316 sq. ft. | 4 Bed | 3 Bath | 2-Car Garage | 2 Story

Any floorplan and/or elevation rendering is an artist's conceptual rendering intended to provide a general overview, but any such rendering does not constitute actual plans and specifications for any home. Renderings and pictures are representative and may depict floorplans, elevations, options, upgrades, landscaping, and other features and amenities that are not included as part of all homes and/or may not be available for all lots and/or in all communities. Renderings may not be drawn to scale. Square footalages and dimensions are approximate and may vary in construction and depending on the standard of measurement used, engineering and municipal requirements, or other site-specific conditions. Homes may be constructed with a floorplan that is the reverse of the floorplan rendering. Plans are copyrighted and/or otherwise subject to intellectual property rights of Meritage and/or others and cannot be reproduced or copied without Meritage's prior written consent. Plans and specifications, home features, and community information are subject to change, and homes to prior sale, at any time without notice or obligation. Pictures and other promotional materials are representative and may depict or contain floor plans, square footages, elevations, options, upgrades, landscaping, pool/spa, furnishings, appliances, and designer/decorator features and amenities that are not included as part of the home and/or may not be available in all communities. Not an offer or solicitation to sell real property. Offers to sell real property may only be made and accepted at the sales center for individual Meritage Homes Corporation. ©2023 Meritage Homes Corporation. All rights reserved.