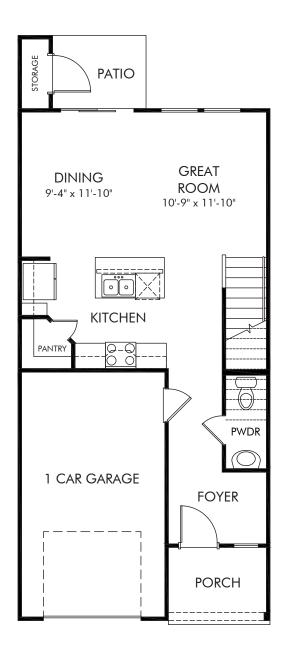

Galloway Ridge | Topaz/V7 | First Floor Approx. 1,400 sq. ft. | 3 Bed | 2.5 Bath | 1 Car Garage | 2 Story

Any floorplan and/or elevation rendering is an artist's conceptual rendering intended to provide a general overview, but any such rendering does not constitute actual plans and specifications for any home. Renderings and pictures are representative and may depict floorplans, elevations, options, upgrades, landscaping, and other features and amenities that are not included as part of all homes and/or may not be available for all lots and/or in all communities. Renderings may not be drawn to scale. Square footalges and dimensions are approximate and may vary in construction and depending on the standard of measurement used, engineering and municipal requirements, or other site-specific conditions. Homes may be constructed with a floorplan that is the reverse of the floorplan rendering. Plans are copyrighted and/or otherwise subject to intellectual property rights of Meritage and/or others and cannot be reproduced or copied without Meritage's prior written consent. Plans and specifications, home features, and community information are subject to change, and homes to prior sale, at any time without notice or obligation. Pictures and other promotional materials are representative and may depict or contain floor plans, square footages, elevations, options, upgrades, landscaping, pool/spa, furnishings, appliances, and designer/decorator features and amenities that are not included as part of the home and/or may not be available in all communities. Not an offer or solicitation to sell real property. Offers to sell real property may only be made and accepted at the sales canter for individual Meritage Homes Corporation. ©2024 Meritage Homes Corporation, All rights reserved.