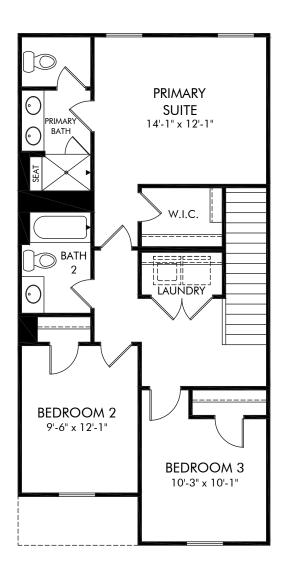

Galloway Ridge | Topaz/V7 | Second Floor Approx. 1,400 sq. ft. | 3 Bed | 2.5 Bath | 1 Car Garage | 2 Story

Any floorplan and/or elevation rendering is an artist's conceptual rendering intended to provide a general overview, but any such rendering does not constitute actual plans and specifications for any home. Renderings and pictures are representative and may depict floorplans, elevations, options, upgrades, landscaping, and other features and amenities that are not included as part of all homes and/or may not be available for all lots and/or in all communities. Renderings may not be drawn to scale. Square footalges and dimensions are approximate and may vary in construction and depending on the standard of measurement used, engineering and municipal requirements, or other site-specific conditions. Homes may be constructed with a floorplan that is the reverse of the floorplan rendering. Plans are copyrighted and/or otherwise subject to intellectual property rights of Meritage and/or others and cannot be reproduced or copied without Meritage's prior written consent. Plans and specifications, home features, and community information are subject to change, and homes to prior sale, at any time without notice or obligation. Pictures and other promotional materials are representative and may depict or contain floor plans, square footages, elevations, options, upgrades, landscaping, pool/spa, furnishings, appliances, and designer/decorator features and amenities that are not included as part of the home and/or may not be available in all communities. Not an offer or solicitation to sell real property. Offers to sell real property may only be made and accepted at the sales canter for individual Meritage Homes Corporation. ©2024 Meritage Homes Corporation, All rights reserved.