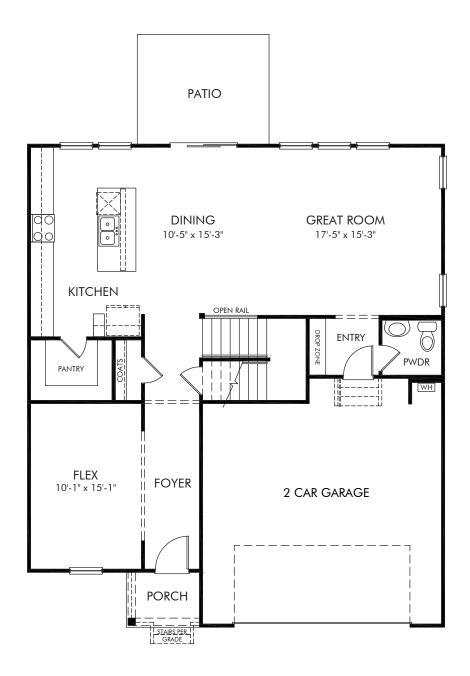

Nelson Creek | Dakota/450L | First Floor Approx. 2,479 sq. ft. | 4 Bed | 2.5 Bath | 2 Car Garage | 2 Story

Any floorplan and/or elevation rendering is an artist's conceptual rendering intended to provide a general overview, but any such rendering does not constitute actual plans and specifications for any home. Renderings and pictures are representative and may depict floorplans, elevations, options, upgrades, landscaping, and other features and amenities that are not included as part of all homes and/or may not be available for all lots and/or in all communities. Renderings may not be drawn to scale. Square footalges and dimensions are approximate and may vary in construction and depending on the standard of measurement used, engineering and municipal requirements, or other site-specific conditions. Homes may be constructed with a floorplan that is the reverse of the floorplan rendering. Plans are copyrighted and/or otherwise subject to intellectual property rights of Meritage and/or others and cannot be reproduced or copied without Meritage's prior written consent. Plans and specifications, home features, and community information are subject to change, and homes to prior sale, at any time without notice or obligation. Pictures and other promotional materials are representative and may depict or contain floor plans, square footages, elevations, options, upgrades, landscaping, pool/spa, furnishings, appliances, and designer/decorator features and amenities that are not included as part of the home and/or may not be available in all communities. Not an offer or solicitation to sell real property. Offers to sell real property may only be made and accepted at the sales canter for individual Meritage Homes Corporation. ©2024 Meritage Homes Corporation, All rights reserved.