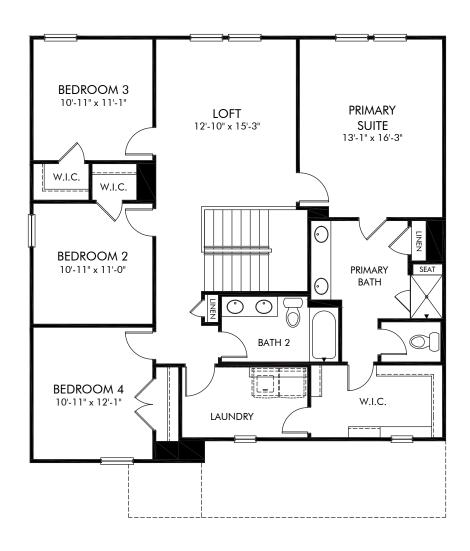

Nelson Creek | Dakota/450L | Second Floor Approx. 2,479 sq. ft. | 4 Bed | 2.5 Bath | 2 Car Garage | 2 Story

Any floorplan and/or elevation rendering is an artist's conceptual rendering intended to provide a general overview, but any such rendering does not constitute actual plans and specifications for any home. Renderings and pictures are representative and may depict floorplans, elevations, options, upgrades, landscaping, and other features and amenities that are not included as part of all homes and/or may not be available for all lots and/or in all communities. Renderings may not be drawn to scale. Square footages and dimensions are approximate and may vary in construction and depending on the standard of measurement used, engineering and municipal requirements, or other site-specific conditions. Homes may be constructed with a floorplan that is the reverse of the floorplan rendering. Plans are copyrighted and/or otherwise subject to intellectual property rights of Meritage and/or others and cannot be reproduced or copied without Meritage's prior written consent. Plans and specifications, home features, and community information are subject to change, and homes to prior sale, at any time without notice or obligation. Pictures and other promotional materials are representative and may depict or contain floor plans, square footages, elevations, options, upgrades, landscaping, pool/spa, furnishings, appliances, and designer/decorator features and amenities that are not included as part of the home and/or may not be available in all communities. Not an offer or solicitation to sell real property. Offers to sell real property may only be made and accepted at the sales center for individual Meritage Homes Corporation. ©2024 Meritage Homes Corporation. If plants reserved.