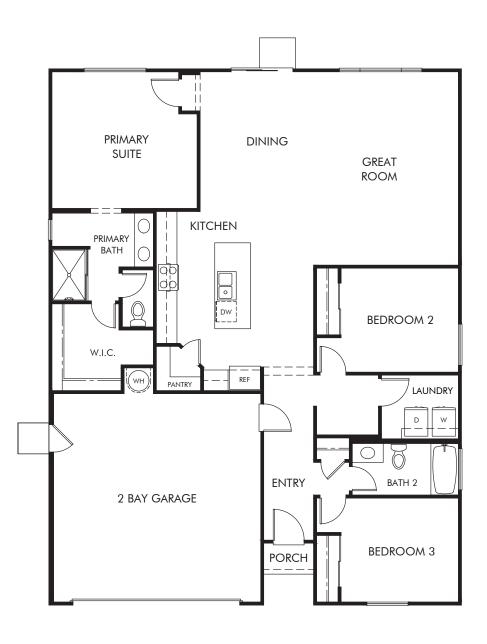

Azalea at The Fairways | Residence 1 Approx. 1,628 sq. ft. | 3 Bed | 2 Bath | 2 Bay Garage | 1 Story

Any floorplan and/or elevation rendering is an artist's conceptual rendering intended to provide a general overview, but any such rendering does not constitute actual plans and specifications for any home. Renderings and pictures are representative and may depict floorplans, elevations, options, upgrades, landscaping, and other features and amenities that are not included as part of all homes and/or may not be available for all lots and/or in all communities. Renderings may not be drawn to scale. Square footalges and dimensions are approximate and may vary in construction and depending on the standard of measurement used, engineering and menticipal requirements, or other site-specific conditions. Homes may be constructed with a floorplan that is the reverse of the floorplan rendering. Plans are copyrighted and/or otherwise subject to intellectual property rights of Meritage and/or others and cannot be reproduced or copied without Meritage's prior written consent. Plans and specifications, home features, and community information are subject to change, and homes to prior sale, at any time without notice or obligation. Pictures and other promotional materials are representative and may depict or contain floor plans, square footages, elevations, options, upgrades, landscaping, pool/spa, furnishings, appliances, and designer/decorator features and amenities that are not included as part of the home and/or may not be available in all communities. Not an offer or solicitation to sell real property, Offers to sell real property may only be made and accepted at the standard for energy-efficient homes®, and Life. Built. B