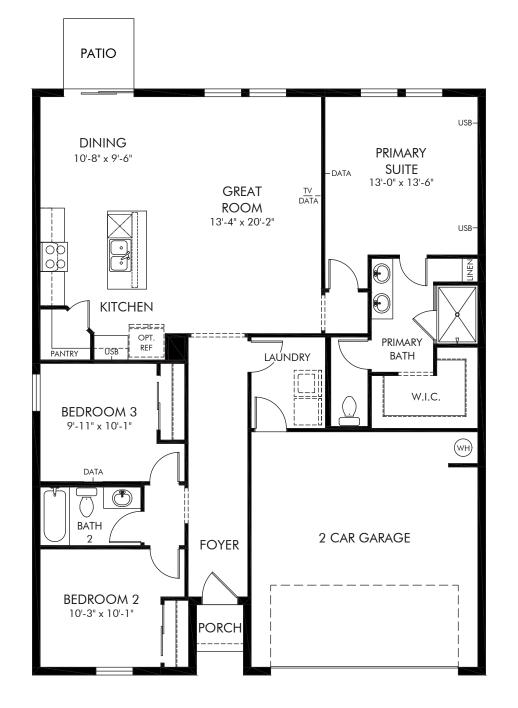

## Bradbury Creek - Signature Series | Bluebell Approx. 1,491 sq. ft. | 3 Bed | 2 Bath | 2 Car Garage | 1 Story

REV 08/20

## FLEX LIVING OPTIONS: Opt. Covered Lanai

Any floorplan and/or elevation rendering is an artist's conceptual rendering intended to provide a general overview, but any such rendering does not constitute actual plans and specifications for any home. Renderings and pictures are representative and may depict floorplans, elevations, options, upgrades, landscaping, and other features and amenities that are not included as part of all homes and/or may not be available for all lots and/or in all communities. Renderings may not be drawn to scale. Square footages and dimensions are approximate and may vary in construction and depending on the standard of measurement used, engineering and municipal requirements, or other site-specific conditions. Homes may be constructed with a floorplan that is the reverse of the floorplan rendering. Plans are copyrighted and/or otherwise subject to intellectual property rights of Meritage and/or others and canot be reproduced or copied without Meritage's prior written consent. Plans and specifications, home features, and other monunity information are subject to change, and homes to prior sale, at any time without notice or obligation. Pictures and other promotional materials are representative and may depict or contain floor plans, square footages, elevations, options, upgrades, landscaping, pool/spa, furnishings, appliances, and designer/decorator features and amenities. Not an offer or solicitation to sell real property. Offers to sell real property may only be made and accepted at the sales center for individual Meritage Homes Corporation. (©2021 Meritage Homes Corporation, All rights reserved.