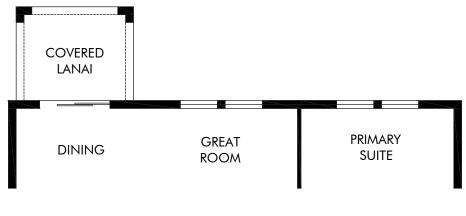

OPT. COVERED LANAI

## Bradbury Creek - Signature Series | Bluebell | Options Approx. 1,491 sq. ft. | 3 Bed | 2 Bath | 2 Car Garage | 1 Story

## FLEX LIVING OPTIONS: Opt. Covered Lanai

Any floorplan and/or elevation rendering is an artist's conceptual rendering intended to provide a general overview, but any such rendering does not constitute actual plans and specifications for any home. Renderings and pictures are representative and may depict floorplans, elevations, options, upgrades, landscaping, and other features and amenities that are not included as part of all homes and/or may not be available for all lots and/or in all communities. Renderings may not be crawn to scale. Square footages and dimensions are approximate and may vary in construction and depending on the standard of measurement used, engineering and municipal requirements, or other site-specific conditions. Homes may be constructed with a floorplan that is the reverse of the floorplan rendering. Plans are copyrighted and/or otherwise subject to intellectual property rights of Meritage and/or others and cannot be reproduced or copied without Meritage's prior written consent. Plans and specifications, home features, and other monunity information are subject to change, and homes to prior sale, at any time without notice or obligation. Pictures and other promotional materials are representative and may depict or conical floor plans, square footages, elevations, options, upgrades, landscaping, pool/spa, furnishings, appliances, and designer/decorator features and communities. Not an offer or solicitation to sell real property. Offers to sell real property may only be made and accepted at the standard for energy-efficient homes@, and Life. Built. Butter, @ are registered trademarks of Meritage Homes Corporation. C2021 Meritage Homes Corporation. C2021 Meritage Homes Corporation. C2021 Meritage Homes Corporation. C2021 Meritage Homes Corporation. C2021