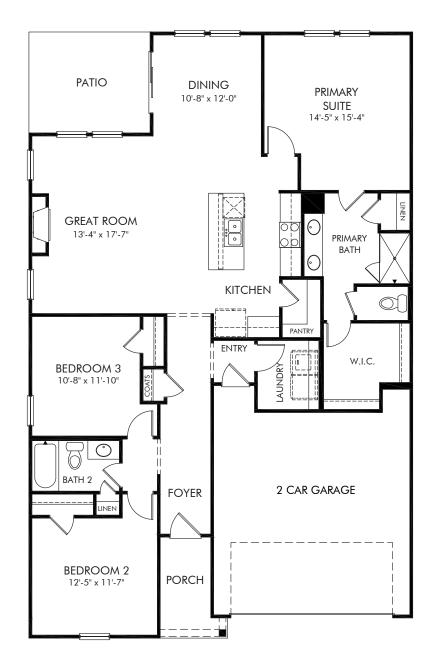

## Brighton Meadows | Chandler/Plan 442 Approx. 1,648 sq. ft. | 3 Bed | 2 Bath | 2 Car Garage | 1 Story

REV 04/2020

Any floorplan and/or elevation rendering is an artist's conceptual rendering intended to provide a general overview, but any such rendering does not constitute actual plans and specifications for any home. Renderings and pictures are representative and may depict floorplans, elevations, options, upgrades, landscaping, and other features and amenities that are not included as part of all homes and/or may not be available for all lots and/or in all communities. Renderings may not be drawn to scale. Square floorplan rendering. Plans are approximate and may vary in construction and depending on the standard of measurement used, engineering and municipal requirements, or other site-specific conditions. Homes may be constructed with a floorplan there there are copyrighted and/or otherwise subject to intellectual property rights of Meritage and/or others and cannot be reproduced or copied without Meritage's prior written consent. Plans and specifications, home features, and other promotional materials are representative and may depict or contain floor plans, square footages, elevations, options, upgrades, landscaping, pool/spa, trunsings, appliances, and designer/decorator features and amenities that are not included as part of the home and/or may not be available in all communities. Not an offer or solicitation to sell real property. Offers to sell real property may only be made and accepted at the sales center for individual Meritage Homes Sorporation. @Coc2 Weritage Homes Corporation. All rights reserved.