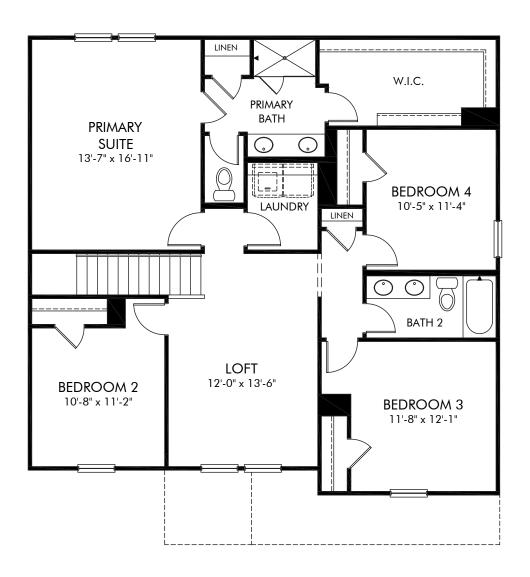

River Glen | Brentwood/Plan 447 | Second Floor Approx. 2,352 sq. ft. | 4 Bed | 2.5 Bath | 2 Car Garage | 2 Story

Any floorplan and/or elevation rendering is an artist's conceptual rendering intended to provide a general overview, but any such rendering does not constitute actual plans and specifications for any home. Renderings and pictures are representative and may depict floorplans, elevations, options, upgrades, landscaping, and other features and amenities that are not included as part of all homes and/or may not be available for all lots and/or in all communities. Renderings may not be drawn to scale. Square footages and dimensions are approximate and may vary in construction and depending on the standard of measurement used, engineering and municipal requirements, or other site-specific conditions. Homes may be constructed with a floorplan that is the reverse of the floorplan rendering. Plans are copyrighted and/or otherwise subject to intellectual property rights of Meritage and/or others and cannot be reproduced or copied without Meritage's prior written consent. Plans and specifications, home features, and community information are subject to change, and homes to prior sale, at any time without notice or obligation. Pictures and other promotional materials are representative and may depict or contain floor plans, square footages, elevations, options, upgrades, landscaping, pool/spa, furnishings, appliances, and designer/decorator features and amenities that are not included as part of the home and/or may not be available in all communities. Not an offer or solicitation to sell real property, Offers to sell real property may only be made and as part of the home and/or may not be available in all communities. Not an offer or solicitation to sell real property may only be made and accepted at the sales center for individual Meritage Homes Corporation. © 2021 Meritage Homes Corporation, All rights reserved.