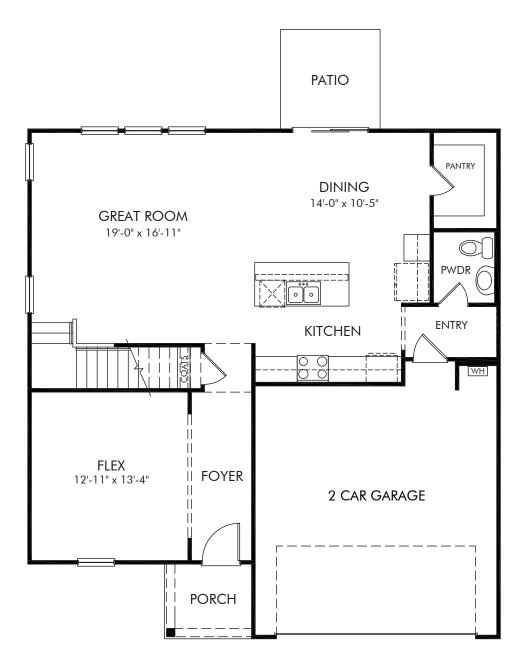

River Glen | Brentwood/Plan 447 | First Floor Approx. 2,352 sq. ft. | 4 Bed | 2.5 Bath | 2 Car Garage | 2 Story

REV 11/2023

Any floorplan and/or elevation rendering is an artist's conceptual rendering intended to provide a general overview, but any such rendering does not constitute actual plans and specifications for any home. Renderings and pictures are representative and may depict floorplans, elevations, options, upgrades, landscaping, and other features and amenities that are not included as part of all homes and/or may not be available for all lots and/or in all communities. Renderings may not be drawn to scale. Square footages and dimensions are approximate and may vary in construction and depending on the standard of measurement used, engineering and municipal requirements, or other site-specific conditions. Homes may be constructed with a floorplan that is the reverse of the floorplan rendering. Plans are copyrighted and/or otherwise subject to intellectual property rights of Meritage and/or others and cannot be reproduced or copied without Meritage's prior written consent. Plans and specifications, home features, and community information are subject to change, and homes to prior sale, at any time without notice or obligation. Pictures and other promotional materials are representative and may depict or contain floor plans, square footages, elevations, options, upgrades, landscaping, pool/spa, furnishings, appliances, and designer/decorator features and amenities that are not included as part of the home and/or may not be available in all communities. Not an offer or solicitation to sell real property, Offers to sell real property may only be made and an accepted at the sales center for individual Meritage Homes Corporation. © 2021 Meritage Homes Corporation, All rights reserved.