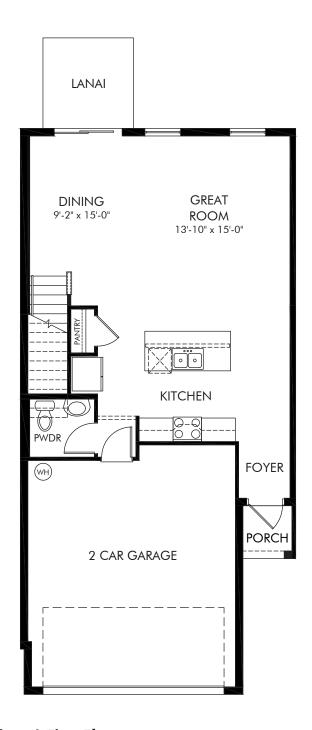

## Edgewater Pointe | Sandpiper | First Floor Approx. 1,808 sq. ft. | 3 Bed | 2.5 Bath | 2 Car Garage | 2 Story

REV 08/22

Any floorplan and/or elevation rendering is an artist's conceptual rendering intended to provide a general overview, but any such rendering does not constitute actual plans and specifications for any home. Renderings and pictures are representative and may depict floorplans, elevations, options, upgrades, landscaping, and other features and amenities that are not included as part of all homes and/or may not be available for all lots and/or in all communities. Renderings may not be drawn to scales. Square footalages and dimensions are approximate and may vary in construction and depending on the standard of measurement used, engineering and municipal requirements, or other site-specific conditions. Homes may be constructed with a floorplan that is the reverse of the floorplan rendering. Plans are copyrighted and/or otherwise subject to intellectual property rights of Meritage and/or others and cannot be reproduced or copied without Meritage's prior written consent. Plans and specifications, home features, and community information are subject to change, and homes to prior sale, at any time without notice or obligation. Pictures and other promotional materials are representative and may depict or contain floor plans, square footages, elevations, options, upgrades, landscaping, pool/spa, furnishings, appliances, and designer/decorator features and amenities that are not included as part of the home and/or may not be available in all communities. Not an offer or solicitation to sell real property. Offers to sell real property may only be made and accepted at the sales center for individual Meritage Homes Corporation. ©2023 Meritage Homes Corporation. All rights reserved.