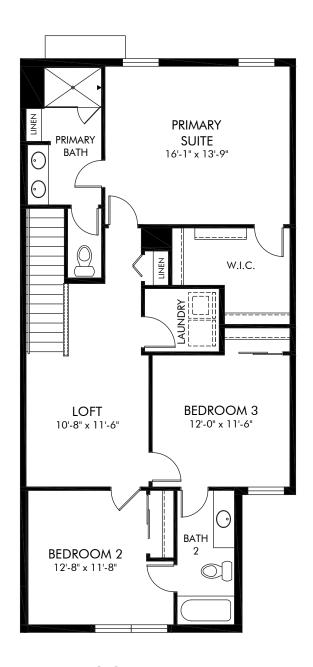

## Edgewater Pointe | Sandpiper | Second Floor Approx. 1,808 sq. ft. | 3 Bed | 2.5 Bath | 2 Car Garage | 2 Story

Any floorplan and/or elevation rendering is an artist's conceptual rendering intended to provide a general overview, but any such rendering does not constitute actual plans and specifications for any home. Renderings and pictures are representative and may depict floorplans, elevations, options, upgrades, landscaping, and other features and amenities that are not included as part of all homes and/or may not be available for all lots and/or in all communities. Renderings may not be drawn to scales. Square footalages and dimensions are approximate and may vary in construction and depending on the standard of measurement used, engineering and municipal requirements, or other site-specific conditions. Homes may be constructed with a floorplan that is the reverse of the floorplan rendering. Plans are copyrighted and/or otherwise subject to intellectual property rights of Meritage and/or others and cannot be reproduced or copied without Meritage's prior written consent. Plans and specifications, home features, and community information are subject to change, and homes to prior sale, at any time without notice or obligation. Pictures and other promotional materials are representative and may depict or contain floor plans, square footages, elevations, options, upgrades, landscaping, pool/spa, furnishings, appliances, and designer/decorator features and amenities that are not included as part of the home and/or may not be available in all communities. Not an offer or solicitation to sell real property. Offers to sell real property may only be made and accepted at the sales center for individual Meritage Homes Corporation. ©2023 Meritage Homes Corporation. All rights reserved.