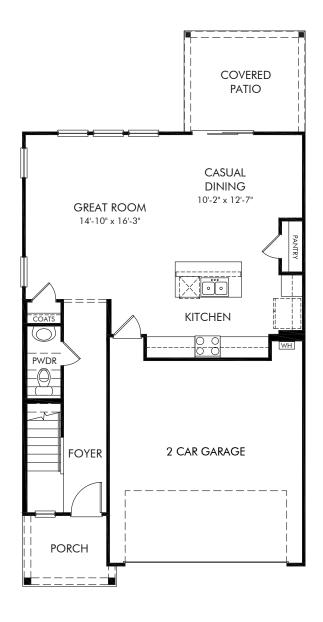

## Village at White Pine | Lennon/Plan 343 | First Floor Approx. 1,934 sq. ft. | 4 Bed | 2.5 Bath | 2 Car Garage | 2 Story

REV 06/20

Any floorplan and/or elevation rendering is an artist's conceptual rendering intended to provide a general overview, but any such rendering does not constitute actual plans and specifications for any home. Renderings and pictures are representative and may depict floorplans, elevations, options, upgrades, landscaping, and other features and amenities that are not included as part of all homes and/or may not be available for all lots and/or in all communities. Renderings may not be drawn to scale. Square footages and dimensions are approximate and may vary in construction and depending on the standard of measurement used, engineering and municipal requirements, or other site-specific conditions. Homes may be constructed with a floorplan that is the reverse of the floorplan rendering. Plans are copyrighted and/or otherwise subject to intellectual property rights of Meritage and/or others and cannot be reproduced or copied without Meritage's prior written consent. Plans and specifications, home features, and community information are subject to change, and homes to prior sale, at any time without notice or obligation. Pictures and other promotional materials are representative and may depict or contain floor plans, square footages, elevations, options, upgrades, landscaping, pool/spa, furnishings, appliances, and designer/decorator features and amenities that are not included as part of the home and/or may not be available in all communities. Not an offer or solicitation to sell real property. Offers to sell real property may only be made and accepted at the sales center for individual Meritage Homes Corporation. ©2021 All rights reserved.