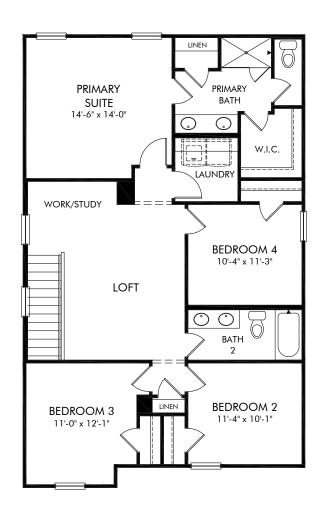

See sales associate for details. Meritage Homes Corporation. All rights reserved.

Village at White Pine | Lennon/Plan 343 | Second Floor Approx. 1,934 sq. ft. | 4 Bed | 2.5 Bath | 2 Car Garage | 2 Story