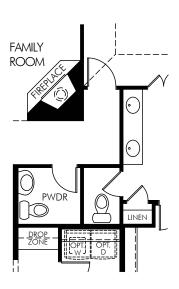

The Cedar | Plan 4012 | First Floor 2,986 sq. ft. | 4 Bed | 2.5 Bath | 2 Car Garage | 2 Story

**FLEX LIVING OPTIONS:** Primary Bay Window. Fireplace. Study. Gourmet Kitchen. Sliding Door. Casual Dining Bay Window. Covered Outdoor Living. Perfect Shower.

② OPT. FIREPLACE

3 OPT. STUDY RMO0015 WINDOW CONFIGURATIONS VARY BY ELEVATION

4 OPT. GOURMET KITCHEN

⑤ OPT. SLIDING DOOR

OPT. CASUAL DINING
 BAY WINDOW

The Cedar | Plan 4012 | Options 2,986 sq. ft. | 4 Bed | 2.5 Bath | 2 Car Garage | 2 Story