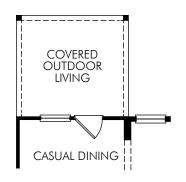

## $@ \ \mathsf{OPT.} \ \ \mathsf{COVERED} \underset{\mathtt{OUT1110}}{\mathsf{OUTDOOR}} \ \mathsf{LIVING} \\$

OPT. MEDIA ROOM
-adding 180 sq. ft.

PMO0012

® OPT. BATH 3

10 OPT. PERFECT SHOWER