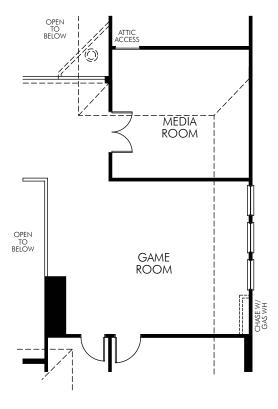

The Cedar | Plan 4012 | Second Floor 2,986 sq. ft. | 4 Bed | 2.5 Bath | 2 Car Garage | 2 Story

FLEX LIVING OPTIONS: Media Room. Bath 3.

Any floorplan and/or elevation rendering is an artist's conceptual rendering intended to provide a general overview, but any such rendering does not constitute actual plans and specifications for any home. Renderings and pictures are representative and may depict floorplans, elevations, options, upgrades, landscaping, and other features and amenities that are not included as part of all homes and/or may not be available for all lots and/or in all communities. Renderings may not be drawn to scale. Any provided dimensions are approximate and actual dimensions may vary. Homes may be constructed with a floorplan that is the reverse of the floorplan rendering. Plans are copyrighted and/or otherwise subject to intellectual property rights of Meritage and/or others and cannot be reproduced or copied without Meritage's prior written consent. Plans and specifications, home features, and community information are subject to change, and homes to prior sale, at any time without notice or obligation. Additionally, deviationally, deviationally, deviations and variations may exist in any constructed home, including, without limitation: (i) substitution of materials and equipment of substantially equal or better quality; (ii) minor style, lot orientation, and color changes; (iii) minor variances in square footage and in room and space dimensions, and in window, door, utility outlet, and other improvement locations; (iv) changes as may be required by any state, federal, county, or local governmental authority in order to accommodate requested selections and/or options; and (iv) value engineering and field changes.

## $@ \ \mathsf{OPT.} \ \ \mathsf{COVERED} \underset{\mathtt{OUT1110}}{\mathsf{OUTDOOR}} \ \mathsf{LIVING} \\$

OPT. MEDIA ROOM
-adding 180 sq. ft.

PMO0012

® OPT. BATH 3

10 OPT. PERFECT SHOWER