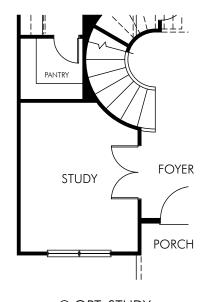

The Cedar | Plan 4012 | First Floor 2,986 sq. ft. | 4 Bed | 2.5 Bath | 2 Car Garage | 2 Story

**FLEX LIVING OPTIONS:** Primary Bay Window. Fireplace. Study. Gourmet Kitchen. Sliding Door. Casual Dining Bay Window. Covered Outdoor Living. Perfect Shower.

② OPT. FIREPLACE

3 OPT. STUDY RMO0015 WINDOW CONFIGURATIONS VARY BY ELEVATION

4 OPT. GOURMET KITCHEN

⑤ OPT. SLIDING DOOR

OPT. CASUAL DINING
 BAY WINDOW

The Cedar | Plan 4012 | Options 2,986 sq. ft. | 4 Bed | 2.5 Bath | 2 Car Garage | 2 Story