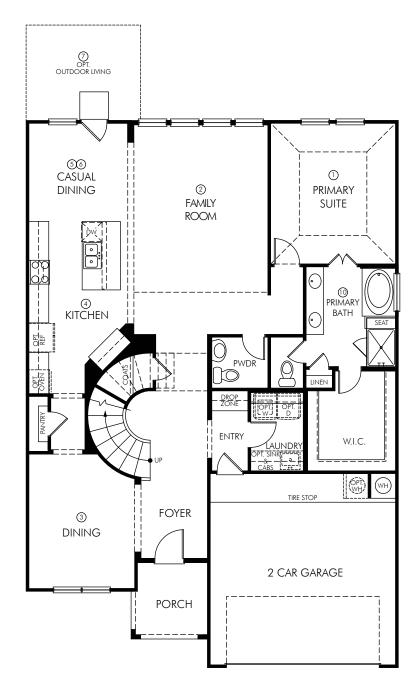

The Cedar | Plan 4012 | First Floor 2,986 sq. ft. | 4 Bed | 2.5 Bath | 2 Car Garage | 2 Story

**FLEX LIVING OPTIONS:** Primary Bay Window. Fireplace. Study. Gourmet Kitchen. Sliding Door. Casual Dining Bay Window. Covered Outdoor Living. Perfect Shower.

Any floorplan and/or elevation rendering is an artist's conceptual rendering intended to provide a general overview, but any such rendering does not constitute actual plans and specifications for any home. Renderings and pictures are representative and may depict floorplans, elevations, options, upgrades, landscaping, and other features and amenities that are not included as part of all homes and/or may not be available for all lots and/or in all communities. Renderings may not be drawn to scale. Any provided dimensions are approximate and actual dimensions may vary. Homes may be constructed with a floorplan that is the reverse of the floorplan rendering. Plans are copyrighted and/or otherwise subject to intellectual property rights of Meritage and/or others and cannot be reproduced or copied without Meritage's prior written consent. Plans and specifications, home features, and community information are subject to change, and homes to prior sale, at any time without notice or obligation. Additionally, deviations and variations may exist in any constructed home, including, without limitation: (i) substitution of materials and equipment of substantially equal or better quality; (ii) minor style, lot orientation, and color changes; (iii) minor variances in square footage and in room and space dimensions, and in window, door, utility outlet, and other improvement locations; (iv) changes as may be required by any state, federal, county, or local governmental authority in order to accommodate requested selections and/or options; and (v) value engineering and field changes.