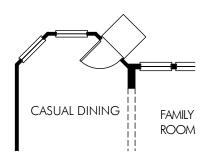

② OPT. FIREPLACE

3 OPT. STUDY RMO0015 WINDOW CONFIGURATIONS VARY BY ELEVATION

4 OPT. GOURMET KITCHEN

⑤ OPT. SLIDING DOOR

OPT. CASUAL DINING
 BAY WINDOW

The Cedar | Plan 4012 | Options 2,986 sq. ft. | 4 Bed | 2.5 Bath | 2 Car Garage | 2 Story