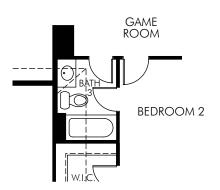

## $@ \ \mathsf{OPT.} \ \ \mathsf{COVERED} \underset{\mathtt{OUT1110}}{\mathsf{OUTDOOR}} \ \mathsf{LIVING} \\$

OPT. MEDIA ROOM
-adding 180 sq. ft.

PMO0012

® OPT. BATH 3

10 OPT. PERFECT SHOWER