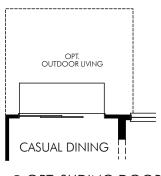

② OPT. FIREPLACE

3 OPT. STUDY RMO0015 WINDOW CONFIGURATIONS VARY BY ELEVATION

4 OPT. GOURMET KITCHEN

⑤ OPT. SLIDING DOOR

OPT. CASUAL DINING
 BAY WINDOW

The Cedar | Plan 4012 | Options 2,986 sq. ft. | 4 Bed | 2.5 Bath | 2 Car Garage | 2 Story

## $@ \ \mathsf{OPT.} \ \ \mathsf{COVERED} \underset{\mathtt{OUT1110}}{\mathsf{OUTDOOR}} \ \mathsf{LIVING} \\$

OPT. MEDIA ROOM
-adding 180 sq. ft.

PMO0012

® OPT. BATH 3

10 OPT. PERFECT SHOWER