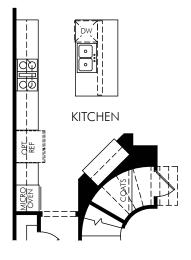

The Cedar | Plan 4012 | First Floor 2,986 sq. ft. | 4 Bed | 2.5 Bath | 2 Car Garage | 2 Story

**FLEX LIVING OPTIONS:** Primary Bay Window. Fireplace. Study. Gourmet Kitchen. Sliding Door. Casual Dining Bay Window. Covered Outdoor Living. Perfect Shower.

② OPT. FIREPLACE

3 OPT. STUDY RMO0015 WINDOW CONFIGURATIONS VARY BY ELEVATION

4 OPT. GOURMET KITCHEN

⑤ OPT. SLIDING DOOR

OPT. CASUAL DINING
 BAY WINDOW

The Cedar | Plan 4012 | Options 2,986 sq. ft. | 4 Bed | 2.5 Bath | 2 Car Garage | 2 Story