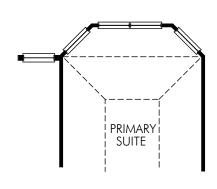

② OPT. FIREPLACE

3 OPT. STUDY RMO0015 WINDOW CONFIGURATIONS VARY BY ELEVATION

4 OPT. GOURMET KITCHEN

⑤ OPT. SLIDING DOOR

OPT. CASUAL DINING
 BAY WINDOW

The Cedar | Plan 4012 | Options 2,986 sq. ft. | 4 Bed | 2.5 Bath | 2 Car Garage | 2 Story