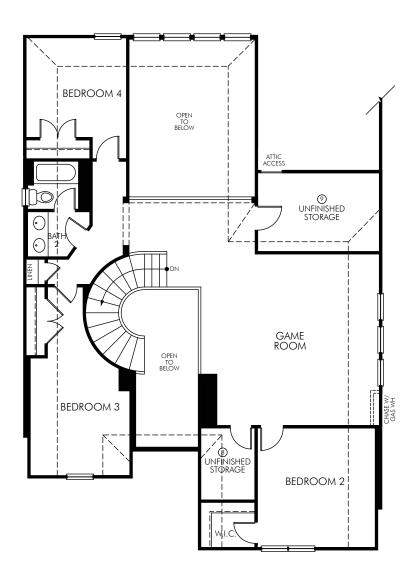

The Cedar | Plan 4012 | Second Floor 2,986 sq. ft. | 4 Bed | 2.5 Bath | 2 Car Garage | 2 Story

FLEX LIVING OPTIONS: Media Room. Bath 3.

Any floorplan and/or elevation rendering is an artist's conceptual rendering intended to provide a general overview, but any such rendering does not constitute actual plans and specifications for any home. Renderings and pictures are representative and may depict floorplans, elevations, options, upgrades, landscaping, and other features and amenities that are not included as part of all homes and/or may not be available for all lots and/or in all communities. Renderings may not be drawn to scale. Any provided dimensions are approximate and actual dimensions may vary. Homes may be constructed with a floorplan that is the reverse of the floorplan rendering. Plans are copyrighted and/or otherwise subject to intellectual property rights of Meritage and/or others and cannot be reproduced or copied without Meritage's prior written consent. Plans and specifications, home features, and community information are subject to change, and homes to prior sale, at any time without notice or obligation. Additionally, deviationally, deviationally, deviations and variations may exist in any constructed home, including, without limitation: (i) substitution of materials and equipment of substantially equal or better quality; (ii) minor style, lot orientation, and color changes; (iii) minor variances in square footage and in room and space dimensions, and in window, door, utility outlet, and other improvement locations; (iv) changes as may be required by any state, federal, county, or local governmental authority in order to accommodate requested selections and/or options; and (iv) value engineering and field changes.