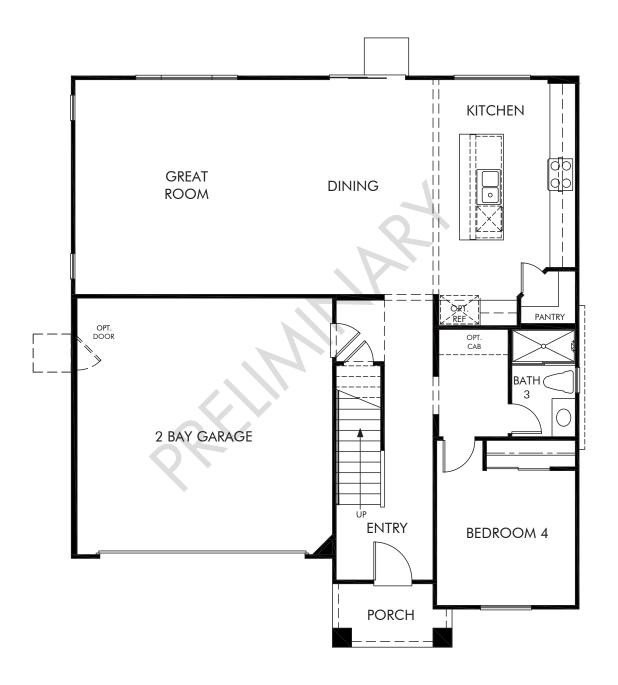

The Hideaway | The Classics | Residence 4 | First Floor Approx. 2,320 sq. ft. | 4 Bed | 3 Bath | 2 Bay Garage | 2 Story

REV 03/22

Any floorplan and/or elevation rendering is an artist's conceptual rendering intended to provide a general overview, but any such rendering does not constitute actual plans and specifications for any home. Renderings and pictures are representative and may depict floorplans, elevations, options, upgrades, landscaping, and other features and amenities that are not included as part of all homes and/or may not be available for all lots and/or in all communities. Renderings may not be drawn to scales, Square footalgase and dimensions are approximate and may vary in construction and depending on the standard of measurement used, engineering and micipal requirements, or other site-specific conditions. Homes may be constructed with a floorplan that is the reverse of the floorplan rendering. Plans are copyrighted and/or otherwise subject to intellectual property rights of Meritage and/or others and cannot be reproduced or copied without Meritage's prior written consent. Plans and specifications, home features, and community information are subject to change, and homes to prior sale, at any time without notice or obligation. Pictures and other promotional materials are representative and may depict or contain floor plans, square footages, elevations, options, upgrades, landscaping, pool/spa, furnishings, appliances, and designer/decorator features and amenities that are not included as part of the home and/or may not be available in all communities. The solication to sell real property. Offers to sell real property may only be made and accepted at the sales center for individual Meritage Homes Corporation. ©2022 Meritage Homes Corporation. All rights reserved.