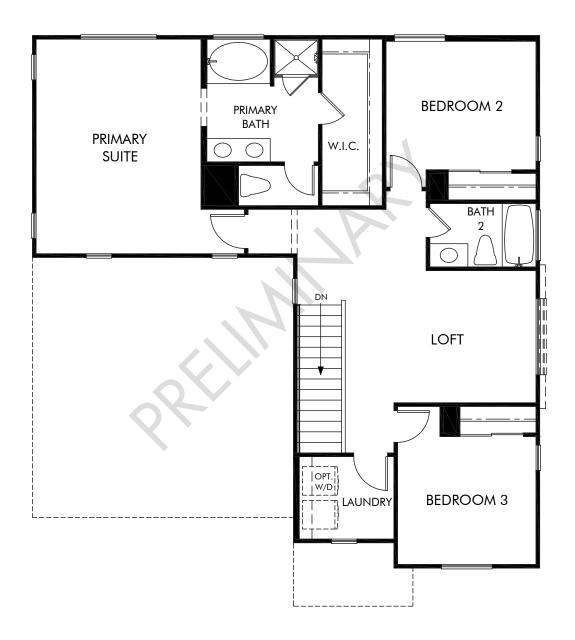

The Hideaway | The Classics | Residence 4 | Second Floor Approx. 2,320 sq. ft. | 4 Bed | 3 Bath | 2 Bay Garage | 2 Story

Any floorplan and/or elevation rendering is an artist's conceptual rendering intended to provide a general overview, but any such rendering does not constitute actual plans and specifications for any home. Renderings and pictures are representative and may depict floorplans, elevations, options, upgrades, landscaping, and other features and amenities that are not included as part of all homes and/or may not be available for all lots and/or in all communities. Renderings may not be drawn to scale. Square footalgase and dimensions are approximate and may vary in construction and depending on the standard of measurement used, engineering and menicipal requirements, or other site-specific conditions. Homes may be constructed with a floorplan transferring the footage and/or otherwise subject to intellectual property rights of Meritage and/or others and cannot be reproduced or copied without Meritage's prior written consent. Plans and specifications, home features, and community information are subject to change, and homes to prior sale, at any time without notice or obligation. Pictures and other promotional materials are representative and may depict or contain floor plans, square footages, elevations, options, upgrades, landscaping, pool/spa, furnishings, appliances, and designer/decorator features and amenities that are not included as part of the home and/or may not be available in all communities. Benefit and the property may only be made and accepted at the sales center for individual Meritage Homes Corporation. ©2022 Meritage Homes Corporation. All rights reserved.