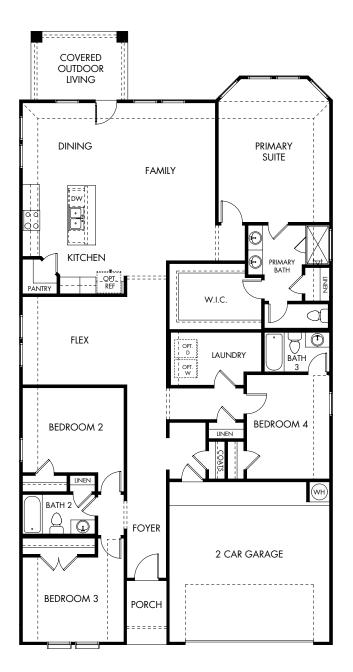

## Durango Farms - Boulevard | The Henderson | Plan 404 Approx. 2,237 sq. ft. | 4 Bed | 3 Bath | 2 Garage | 1 Story

Rev 11-3-22

Any floorplan and/or elevation rendering is an artist's conceptual rendering intended to provide a general overview, but any such rendering does not constitute actual plans and specifications for any home. Renderings and pictures are representative and may depict floorplans, elevations, options, upgrades, landscaping, and other features and amenities that are not included as part of all homes and/or may not be available for all lots and/or in all communities. Renderings may not be drawn to scale. Square flootgales and dimensions are approximate and may vary in construction and depending on the standard of measurement used, engineering and municipal requirements, or other site-specific conditions. Homes may be constructed with a floorplan that is the reverse of the floorplan rendering. Plans are copyrighted and/or otherwise subject to intellectual property rights of Meritage and/or others and cannot be reproduced or copied without Meritage's prior written consent. Plans and specifications, home features, and community information are subject to change, and homes to prior sale, at any time without notice or obligation. Plictures and other promotional materials are representative and may depict or contain floor plans, square footages, elevations, options, upgrades, landscaping, pool/spa, furnishings, appliances, and designer/decorator features and and or the standard for meany not be available in all communities. Not an offer or solicitation to sell real property may only be made and accepted at the sales center for individual Meritage Homes Communities. Secting Homes Comparistion. @2022 Wartage Homes Corporation. All rights reserved.