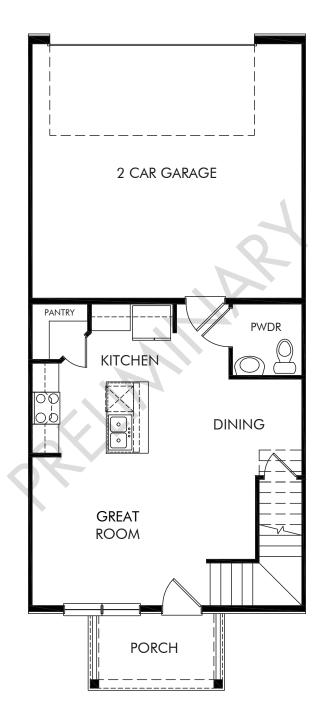

## Horizon Uptown: The Meadow Collection | The Willow | First Floor Approx. 1,452 sq. ft. | 3 Bed | 2.5 Bath | 2 Car Garage | 2 Story

REV 01/23

Any floorplan and/or elevation rendering is an artist's conceptual rendering intended to provide a general overview, but any such rendering does not constitute actual plans and specifications for any home. Renderings and pictures are representative and may depict floorplans, elevations, options, upgrades, landscaping, and other features and amenities that are not included as part of all homes and/or may not be available for all lots and/or in all communities. Renderings may not be drawn to scale. Square footages and dimensions are approximate and may vary in constructed with a floorplan the drawn to scale. Square footages and dimensions are approximate and/or otherwise subject to intellectual property rights of Meritage and/or others and cannot be reproduced or copied without Meritage's prior written consent. Plans and specifications, home features, and other monunity information are subject to change, and homes to prior sale, at any time without notice or obligation. Pictures and other promotional materials are representative and may depict or conitain floor plans, square footages, elevations, options, upgrades, landscaping, pool/spa, furties, and designer/decorator features and amenities. Not an offer or solicitation to sell real property may not be available in all communities. Not an offer or solicitation to sell real property may only be made and accepted at the sales center for individual Meritage Homes Sorporation. Success Meritage Homes Corporation. Success Meritage Homes Corporation. Success Meritage Homes Corporation. Success Meritage Homes Corporation. Success Meritage Homes Sorporation. Success Meritage Homes Corporation. Success Meritage Homes C