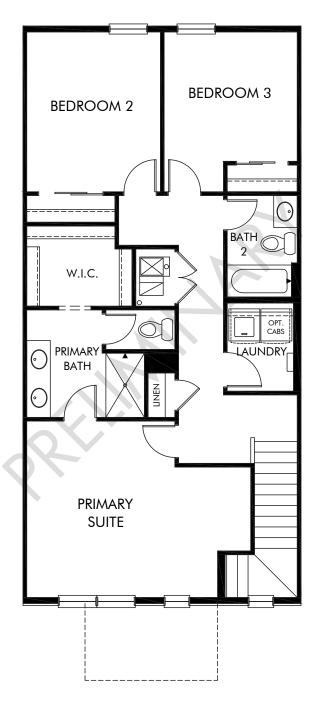

## Horizon Uptown: The Meadow Collection | The Willow | Second Floor Approx. 1,452 sq. ft. | 3 Bed | 2.5 Bath | 2 Car Garage | 2 Story

Any floorplan and/or elevation rendering is an artist's conceptual rendering intended to provide a general overview, but any such rendering does not constitute actual plans and specifications for any home. Renderings and pictures are representative and may depict floorplans, elevations, options, upgrades, landscaping, and other features and amenities that are not included as part of all homes and/or may not be available for all lots and/or in all communities. Renderings may not be drawn to scale. Square footages and dimensions are approximate and may vary in constructed with a floorplan the drawn to scale. Square footages and dimensions are approximate and/or otherwise subject to intellectual property rights of Meritage and/or others and cannot be reproduced or copied without Meritage's prior written consent. Plans and specifications, home features, and other monunity information are subject to change, and homes to prior sale, at any time without notice or obligation. Pictures and other promotional materials are representative and may depict or conitain floor plans, square footages, elevations, options, upgrades, landscaping, pool/spa, furties, and designer/decorator features and amenities. Not an offer or solicitation to sell real property may not be available in all communities. Not an offer or solicitation to sell real property may only be made and accepted at the sales center for individual Meritage Homes Sorporation. Success Meritage Homes Corporation. Success Meritage Homes Corporation. Success Meritage Homes Corporation. Success Meritage Homes Corporation. Success Meritage Homes Sorporation. Success Meritage Homes Corporation. Success Meritage Homes C