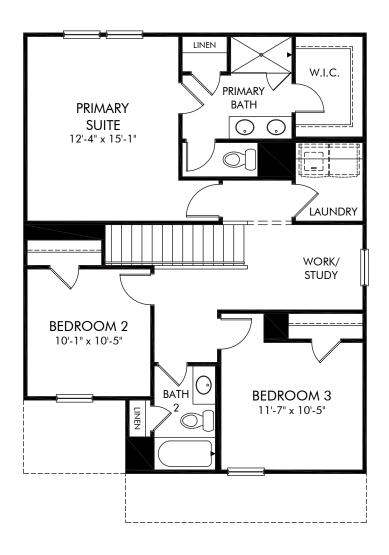

Avalon | Finley/341 | Second Floor

Approx. 1,528 sq. ft. | 3 Bed | 2.5 Bath | 2 Car Garage | 2 Story

Any floorplan and/or elevation rendering is an artist's conceptual rendering intended to provide a general overview, but any such rendering does not constitute actual plans and specifications for any home. Renderings and pictures are representative and may depict floorplans, elevations, options, upgrades, landscaping, and other features and amenities that are not included as part of all homes and/or may not be available for all lots and/or in all communities. Renderings may not be drawn to scale. Square footalges and dimensions are approximate and may vary in construction and depending on the standard of measurement used, engineering and municipal requirements, or other site-specific conditions. Homes may be constructed with a floorplan that is the reverse of the floorplan rendering. Plans are copyrighted and/or otherwise subject to intellectual property rights of Meritage and/or others and cannot be reproduced or copied without Meritage's prior written consent. Plans and specifications, home features, and community information are subject to change, and homes to prior sale, at any time without notice or obligation. Pictures and other promotional materials are representative and may depict or contain floor plans, square footages, elevations, options, upgrades, landscaping, pool/spa, furnishings, appliances, and designer/decorator features and amenities that are not included as part of the home and/or may not be available in all communities. Not an offer or solicitation to sell real property. Offers to sell real property may only be made and accepted at the sales canter for individual Meritage Homes Corporation. ©2024 Meritage Homes Corporation. All rights reserved.