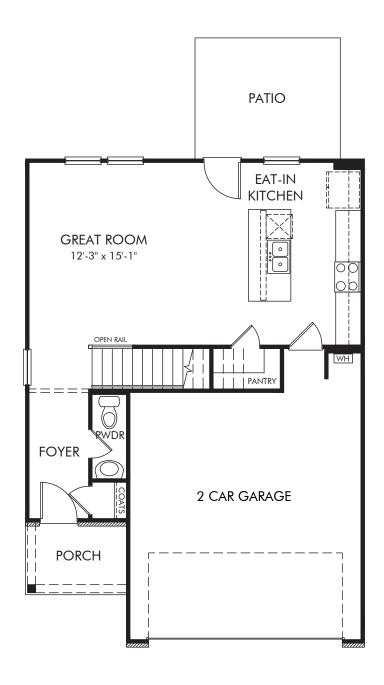

Avalon | Finley/341 | First Floor Approx. 1,528 sq. ft. | 3 Bed | 2.5 Bath | 2 Car Garage | 2 Story

Any floorplan and/or elevation rendering is an artist's conceptual rendering intended to provide a general overview, but any such rendering does not constitute actual plans and specifications for any home. Renderings and pictures are representative and may depict floorplans, elevations, options, upgrades, landscaping, and other features and amenities that are not included as part of all homes and/or may not be available for all lots and/or in all communities. Renderings may not be drawn to scale. Square footalges and dimensions are approximate and may vary in construction and depending on the standard of measurement used, engineering and municipal requirements, or other site-specific conditions. Homes may be constructed with a floorplan that is the reverse of the floorplan rendering. Plans are copyrighted and/or otherwise subject to intellectual property rights of Meritage and/or others and cannot be reproduced or copied without Meritage's prior written consent. Plans and specifications, home features, and community information are subject to change, and homes to prior sale, at any time without notice or obligation. Pictures and other promotional materials are representative and may depict or contain floor plans, square footages, elevations, options, upgrades, landscaping, pool/spa, furnishings, appliances, and designer/decorator features and amenities that are not included as part of the home and/or may not be available in all communities. Not an offer or solicitation to sell real property. Offers to sell real property may only be made and accepted at the sales canter for individual Meritage Homes Corporation. ©2024 Meritage Homes Corporation. All rights reserved.