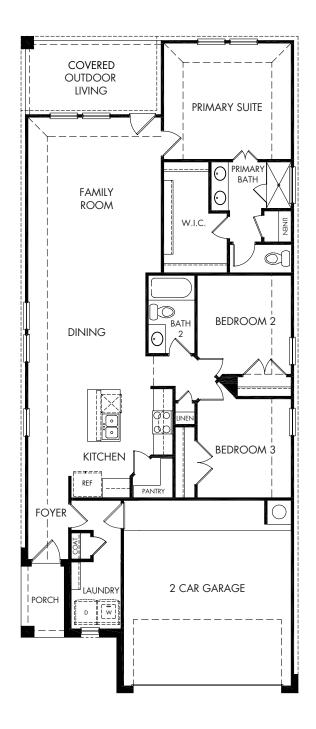

Lexington Parke | The Cascade | Plan 330 | First Floor Approx. 1,440 sq. ft. | 3 Bed | 2 Bath | 2-Car Garage | 1 Story

Rev 24-0918 AUS 330

Any floorplan and/or elevation rendering is an artist's conceptual rendering intended to provide a general overview, but any such rendering does not constitute actual plans and specifications for any home. Renderings and pictures are representative and may depict floorplans, elevations, options, upgrades, landscaping, and other features and amenities that are not included as part of all homes and/or may not be available for all lots and/or in all communities. Renderings may not be drawn to scale. Square footadges and dimensions are approximate and may vary in construction and depending on the standard of measurement used, engineering and municipal requirements, or other site-specific conditions. Homes may be constructed with a floorplan that is the reverse of the floorplan rendering. Plans are copyrighted and/or otherwise subject to intellectual property rights of Meritage and/or others and cannot be reproduced or copied without Meritage's prior written consent. Plans and specifications, home features, and community information are subject to change, and homes to prior sale, at any time without notice or obligation. Pictures and other promotional materials are representative and may depict or contain floor plans, square footages, elevations, options, upgrades, landscaping, pool/spa, furnishings, appliances, and designer/decorator features and amenities that are not included as part of the home and/or may not be available in all communities. Not an offer or solicitation to sell real property. Offers to sell real property may only be made and accepted at the sales center for individual Meritage Homes Corporation. ©2023 Meritage Homes Corporation. If plans reserved.