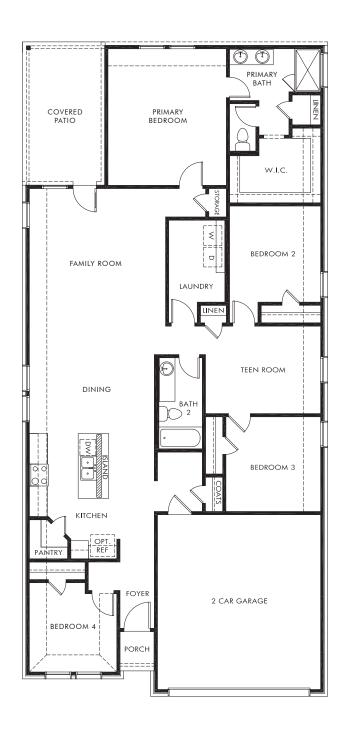

## The Allen | Plan L840

Approx. 1,988 sq. ft. | 4 Bed | 2 Bath | 2 Car Garage | 1 Story

Any floorplan and/or elevation rendering is an artist's conceptual rendering intended to provide a general overview, but any such rendering does not constitute actual plans and specifications for any home. Renderings and pictures are representative and may depict floorplans, elevations, options, upgrades, landscaping, and other features and amenities that are not included as part of all homes and/or may not be available for all lots and/or in all communities. Renderings may not be drawn to scale. Square footalges and dimensions are approximate and may vary in construction and depending on the standard of measurement used, engineering and municipal requirements, or other site-specific conditions. Homes may be constructed with a floorplan that is the reverse of the floorplan rendering. Plans are copyrighted and/or otherwise subject to intellectual property rights of Meritage and/or others and cannot be reproduced or copied without Meritage's prior written consent. Plans and specifications, home features, and community information are subject to change, and homes to prior sale, at any time without notice or obligation. Pictures and other promotional materials are representative and may depict or contain floor plans, square footages, elevations, options, upgrades, landscaping, pool/spa, furnishings, appliances, and designer/decorator features and amenities that are not included as part of the home and/or may not be available in all communities. Not an offer or solicitation to sell real property. Offers to sell real property may only be made and accepted at the sales center for individual Meritage Homes Corporation. ©2023 Meritage Homes Corporation. All rights reserved.