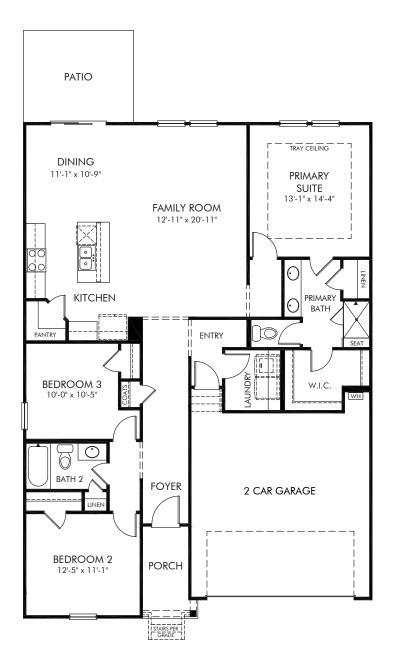

## Creekside Point | Buchanan/Plan 441L Approx. 1,542 sq. ft. | 3 Bed | 2 Bath | 2 Car Garage | 1 Story

REV 04/2020

Any floorplan and/or elevation rendering is an artist's conceptual rendering intended to provide a general overview, but any such rendering does not constitute actual plans and specifications for any home. Renderings and pictures are representative and may depict floorplans, elevations, options, upgrades, landscaping, and other features and amenities that are not included as part of all homes and/or may not be available for all lots and/or in all communities. Renderings may not be drawn to scale. Square footages and dimensions are approximate and may vary in construction and depending on the standard of measurement used, engineering and municipal requirements, or other site-specific conditions. Homes may be constructed with a floorplan that is the reverse of the floorplan rendering. Plans are copyrighted and/or otherwise subject to intellectual property rights of Meritage and/or others and cannot be reproduced or copied without Meritage's prior written consent. Plans and specifications, home features, and community information are subject to change, and homes to prior sale, at any time without notice or obligation. Pictures and other promotional materials are representative and may depict or contain floor plans, square footages, elevations, options, upgrades, landscaping, pool/spa, furnishings, appliances, and designer/decorator features and amenities that are not included as part of the home and/or may not be available in all communities. Not an offer or solicitation to sell real property, Offers to sell real property may only be made and accepted at the sales center for individual Meritage Homes Corporation. © 2022 Meritage Homes Corporation, All rights reserved.