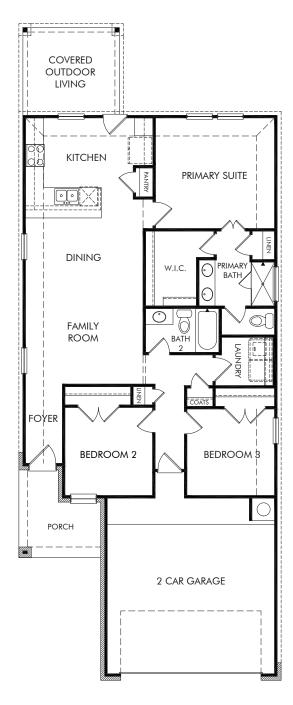

Butler Farms - Americana Collection | The Teton | Plan 320 Approx. 1,247 sq. ft. | 3 Bed | 2 Bath | 2 Car Garage | 1 Story

REV 02/21

Any floorplan and/or elevation rendering is an artist's conceptual rendering intended to provide a general overview, but any such rendering does not constitute actual plans and specifications for any home. Renderings and pictures are representative and may depict floorplans, elevations, options, upgrades, landscaping, and other features and amenities that are not included as part of all homes and/or may not be available for all lots and/or in all communities. Renderings may not be drawn to scale. Square footages and dimensions are approximate and may vary in construction and depending on the standard of measurement used, engineering and municipal requirements, or other site-specific conditions. Homes may be constructed with a floorplan that is the reverse of the floorplan rendering. Plans are copyrighted and/or otherwise subject to intellectual property rights of Meritage and/or others and cannot be reproduced or copied without Meritage's prior written consent. Plans and specifications, home features, and community information are subject to change, and homes to prior sale, at any time without notice or obligation. Pictures and other promotional materials are representative and may depict or contain floor plans, square footages, elevations, options, upgrades, landscaping, pool/spa, furnishings, appliances, and designer/decorator features and amenities that are not included as part of the home and/or may not be available in all communities. Not an offer or solicitation to sell real property, Offers to sell real property may only be made and an accepted at the sales center for individual Meritage Homes Corporation. © 2021 Meritage Homes Corporation, All rights reserved.