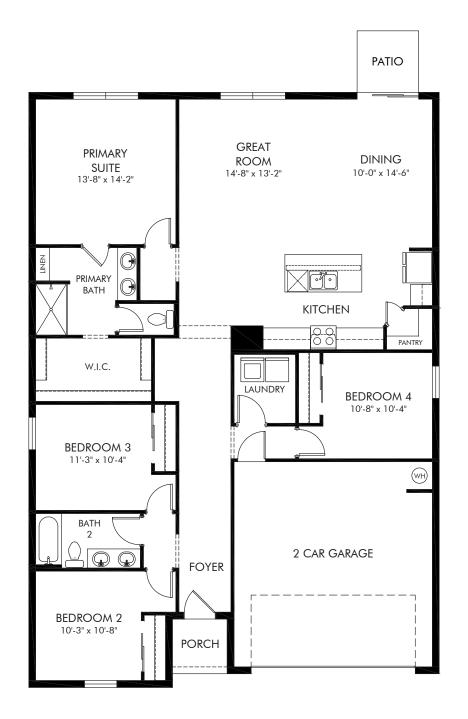

## Lantana Grove | Foxglove 1,840 sq. ft. | 4 Bed | 2 Bath | 2 Car Garage | 1 Story

REV 08/20

Any floorplan and/or elevation rendering is an artist's conceptual rendering intended to provide a general overview, but any such rendering does not constitute actual plans and specifications for any home. Renderings and pictures are representative and may depict floorplans, elevations, options, upgrades, landscaping, and other features and amenities that are not included as part of all homes and/or may not be available for all lots and/or in all communities. Renderings may not be drawn to scale. Any provided dimensions are approximate and actual dimensions may vary. Homes may be constructed with a floorplan that is the reverse of the floorplan rendering. Plans are copyrighted and/or otherwise subject to intellectual property rights of Meritage and/or others and cannot be reproduced or copied without Meritage's prior written consent. Plans and specifications, home features, and community information are subject to change, and homes to prior sale, at any time without notice or obligation. Additionally, deviations and variations may exist in any constructed home, including, without limitation: (i) substitution of materials and equipment of substantially equal or better quality; (ii) minor style, lot orientation, and color changes; (iii) minor variances in square footage and in room and space dimensions, and in window, door, utility outlet, and other improvement locations; (iv) changes as may be required by any state, federal, county, or local governmental authority in order to accommodate requested selections and/or options; and (i) value engineering and field changes.