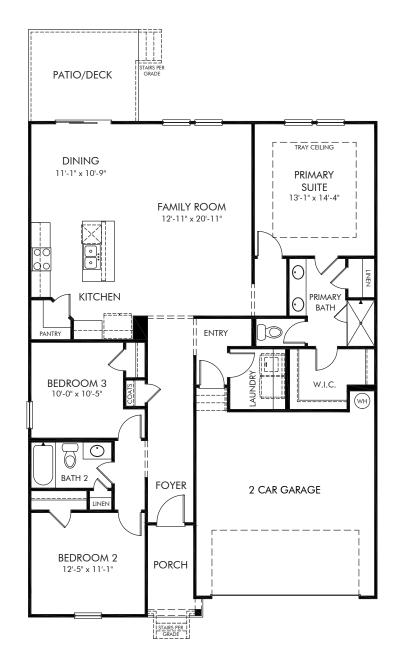

## Community Name | Buchanan/Plan 441 Approx. 1,542 sq. ft. | 3 Bed | 2 Bath | 2 Car Garage | 1 Story

REV 05/2020

Any floorplan and/or elevation rendering is an artist's conceptual rendering intended to provide a general overview, but any such rendering does not constitute actual plans and specifications for any home. Renderings and pictures are representative and may depict floorplans, elevations, options, upgrades, landscaping, and other features and amenities that are not included as part of all homes and/or may not be available for all lots and/or in all communities. Renderings may not be drawn to scale. Square floorplan rendering. Plans are approximate and may vary in construction and depending on the standard of measurement used, engineering and municipal requirements, or other site-specific conditions. Homes may be constructed with a floorplan there there are copyrighted and/or otherwise subject to intellectual property rights of Meritage and/or others and cannot be reproduced or copied without Meritage's prior written consent. Plans and specifications, home features, and other promotional materials are representative and may depict or contain floor plans, square footages, elevations, options, upgrades, landscaping, pool/spa, trunsings, appliances, and designer/decorator features and amenities that are not included as part of the home and/or may not be available in all communities. Not an offer or solicitation to sell real property. Offers to sell real property may only be made and accepted at the sales center for individual Meritage Homes Sorporation. @2021 Meritage Homes Corporation. All rights reserved.