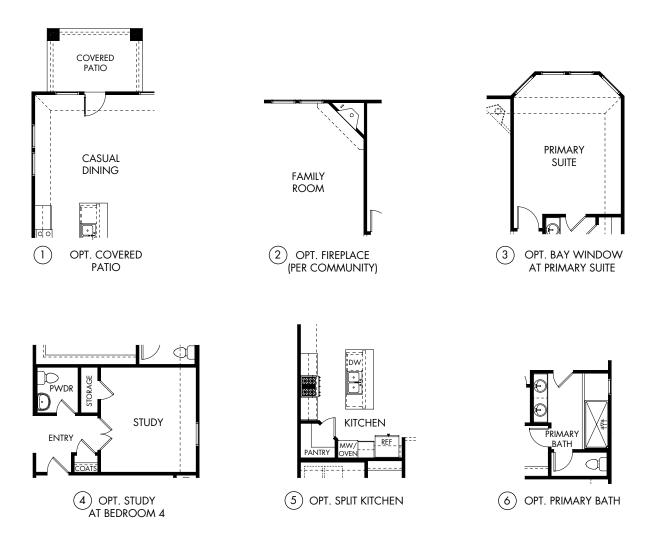

## The Preston | Plan C403 | Options 2,012 sq. ft. | 4 Bed | 3 Bath | 3-Car Garage | 1 Story

**FLEX LIVING OPTIONS:** Opt. Covered Patio, Opt. Fireplace (Per Community), Opt. Bay Window at Primary Suite, Opt. Study, Opt. Split Kitchen, Opt. Primary Bath