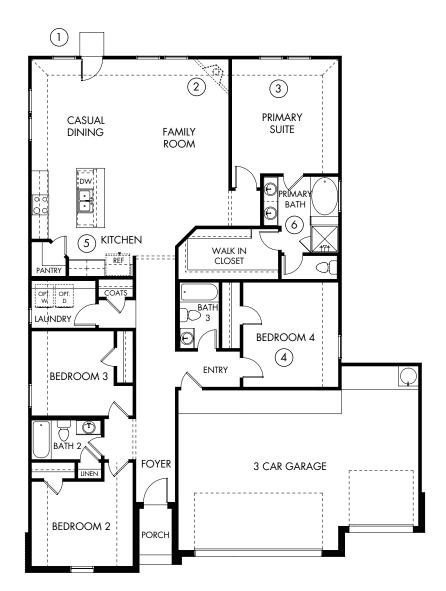

## The Preston | Plan C403 | First Floor 2,012 sq. ft. | 4 Bed | 3 Bath | 3-Car Garage | 1 Story

Rev 5-15-23 HOU C403

Any floorplan and/or elevation rendering is an artist's conceptual rendering intended to provide a general overview, but any such rendering does not constitute actual plans and specifications for any home. Renderings and pictures are representative and may depict floorplans, elevations, options, upgrades, landscaping, and other features and amenities that are not included as part of all homes and/or may not be available for all lots and/or in all communities. Renderings may not be drawn to scale. Square footages and dimensions are approximate and may vary in construction and depending on the standard of measurement used, engineering and municipal requirements, or other site-specific conditions. Homes may be constructed with a floorplan that is the reverse of the floorplan rendering. Plans are copyrighted and/or otherwise subject to intellectual property rights of Meritage and/or others and cannot be reproduced or copied without Meritage's prior written consent. Plans and specifications, home features, and community information are subject to change, and homes to prior sale, at any time without notice or obligation. Pictures and other promotional materials are representative and may depict or contain floor plans, square footages, elevations, options, upgrades, landscaping, pool/spa, furnishings, appliances, and designer/decorator features and amenities that are not included as part of the home and/or may not be available in all communities. Not an offer or solicitation to sell real property. Offers to sell real property may only be made and accepted at the sales center for individual Meritage Homes@, and Life. Built. Better.@ are registered trademarks of Meritage Homes Corporation. @2023 Meritage Homes Corporation. All rights reserved.