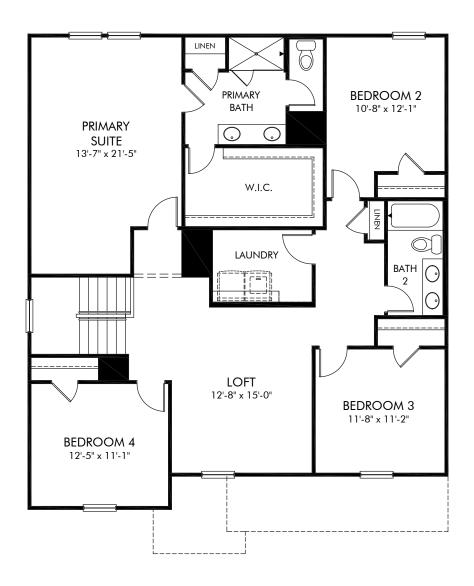

Cherry Creek | Chatham/Plan 451 | Second Floor Approx. 2,674 sq. ft. | 4 Bed | 2.5 Bath | 2 Car Garage | 2 Story

Any floorplan and/or elevation rendering is an artist's conceptual rendering intended to provide a general overview, but any such rendering does not constitute actual plans and specifications for any home. Renderings and pictures are representative and may depict floorplans, elevations, options, upgrades, landscaping, and other features and amenities that are not included as part of all homes and/or may not be available for all lots and/or in all communities. Renderings may not be drawn to scale. Square footages and dimensions are approximate and may vary in construction and depending on the standard of measurement used, engineering and municipal requirements, or other site-specific conditions. Homes may be constructed with a floorplan that is the reverse of the floorplan rendering. Plans are copyrighted and/or otherwise subject to intellectual property rights of Meritage and/or others and cannot be reproduced or copied without Meritage's prior written consent. Plans and specifications, home features, and community information are subject to change, and homes to prior sale, at any time without notice or obligation. Pictures and other promotional materials are representative and may depict or contain floor plans, square footages, elevations, options, upgrades, landscaping, pool/spa, furnishings, appliances, and designer/decorator features and amenities that are not included as part of the home and/or may not be available in all communities. Not an offer or solicitation to sell real property, Offers to sell real property may only be made and as part of the home and/or may not be available in all communities. Not an offer or solicitation to sell real property may only be made and accepted at the sales center for individual Meritage Homes Corporation. © 2022 Meritage Homes Corporation, All rights reserved.