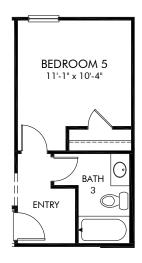

OPT. BEDROOM 5 & BATH 3

Cherry Creek | Chatham/Plan 451 | Options Approx. 2,674 sq. ft. | 4 Bed | 2.5 Bath | 2 Car Garage | 2 Story

**BUILDER PRESELECTED OPTIONS:** Bedroom 5 & Bath 3

Any floorplan and/or elevation rendering is an artist's conceptual rendering intended to provide a general overview, but any such rendering does not constitute actual plans and specifications for any home. Renderings and pictures are representative and may depict floorplans, elevations, options, upgrades, landscaping, and other features and amenities that are not included as part of all homes and/or may not be available for all lots and/or in all communities. Renderings may not be drawn to scale. Square footages and dimensions are approximate and may vary in construction and depending on the standard of measurement used, engineering and municipal requirements, or other site-specific conditions. Homes may be constructed with a floorplan that is the reverse of the floorplan rendering. Plans are copyrighted and/or otherwise subject to intellectual property rights of Meritage and/or others and cannot be reproduced or copied without Meritage's prior written consent. Plans and specifications, home features, and community information are subject to change, and homes to prior sale, at any time without notice or obligation. Pictures and other promotional materials are representative and may depict or contain floor plans, square footages, elevations, options, upgrades, landscaping, pool/spa, furnishings, appliances, and designer/decorator features and amenities that are not included as part of the home and/or may not be available in all communities. Not an offer or solicitation to sell real property, Offers to sell real property may only be made and as part of the home and/or may not be available in all communities. Not an offer or solicitation to sell real property may only be made and accepted at the sales center for individual Meritage Homes Corporation. © 2022 Meritage Homes Corporation, All rights reserved.