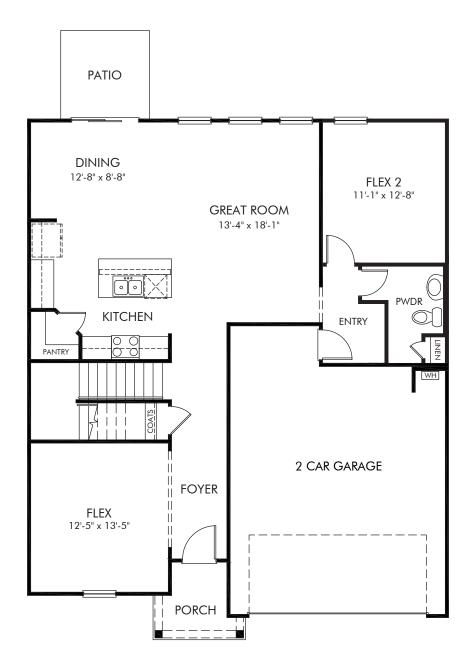

Cherry Creek | Chatham/Plan 451 | First Floor Approx. 2,674 sq. ft. | 4 Bed | 2.5 Bath | 2 Car Garage | 2 Story

REV 09/2023

**BUILDER PRESELECTED OPTIONS:** Bedroom 5 & Bath 3

Any floorplan and/or elevation rendering is an artist's conceptual rendering intended to provide a general overview, but any such rendering does not constitute actual plans and specifications for any home. Renderings and pictures are representative and may depict floorplans, elevations, options, upgrades, landscaping, and other features and amenities that are not included as part of all homes and/or may not be available for all lots and/or in all communities. Renderings may not be drawn to scale. Square footages and dimensions are approximate and may vary in construction and depending on the standard of measurement used, engineering and municipal requirements, or other site-specific conditions. Homes may be constructed with a floorplan that is the reverse of the floorplan rendering. Plans are copyrighted and/or otherwise subject to intellectual property rights of Meritage and/or others and cannot be reproduced or copied without Meritage's prior written consent. Plans and specifications, home features, and community information are subject to change, and homes to prior sale, at any time without notice or obligation. Pictures and other promotional materials are representative and may depict or contain floor plans, square footages, elevations, options, upgrades, landscaping, pool/spa, furnishings, appliances, and designer/decorator features and amenities that are not included as part of the home and/or may not be available in all communities. Not an offer or solicitation to sell real property, Offers to sell real property may only be made and as part of the home and/or may not be available in all communities. Not an offer or solicitation to sell real property may only be made and accepted at the sales center for individual Meritage Homes Corporation. © 2022 Meritage Homes Corporation, All rights reserved.