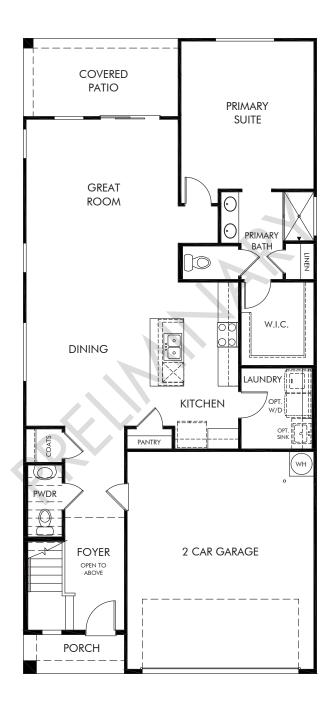

## Entrada Del Pueblo | Park/Plan 2380 | First Floor Approx. 2,384 sq. ft. | 4 Bed | 2.5 Bath | 2 Car Garage | 2 Story

REV 08/20

Any floorplan and/or elevation rendering is an artist's conceptual rendering intended to provide a general overview, but any such rendering does not constitute actual plans and specifications for any home. Renderings and pictures are representative and may depict floorplans, elevations, options, upgrades, landscaping, and other features and amenities that are not included as part of all homes and/or may not be available for all lots and/or in all communities. Renderings may not be drawn to scale. Square footalgase and dimensions are approximate and may vary in construction and depending on the standard of measurement used, engineering and menicipal requirements, or other site-specific conditions. Homes may be constructed with a floorplan transferring the footage and/or otherwise subject to intellectual property rights of Meritage and/or others and cannot be reproduced or copied without Meritage's prior written consent. Plans and specifications, home features, and community information are subject to change, and homes to prior sale, at any time without notice or obligation. Pictures and other promotional materials are representative and may depict or contain floor plans, square footages, elevations, options, upgrades, landscaping, pool/spa, furnishings, appliances, and designer/decorator features and amenities that are not included as part of the home and/or may not be available in all communities. Benefit and the property may only be made and accepted at the sales center for individual Meritage Homes Corporation. ©2022 Meritage Homes Corporation. All rights reserved.