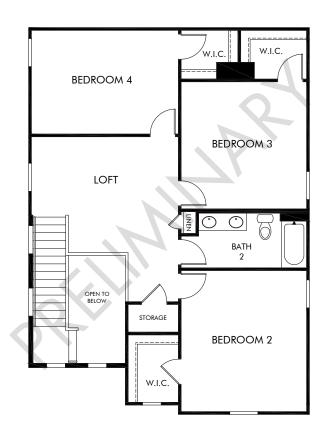

## Entrada Del Pueblo | Park/Plan 2380 | Second Floor Approx. 2,384 sq. ft. | 4 Bed | 2.5 Bath | 2 Car Garage | 2 Story

REV 08/20

Any floorplan and/or elevation rendering is an artist's conceptual rendering intended to provide a general overview, but any such rendering does not constitute actual plans and specifications for any home. Renderings and pictures are representative and may depict floorplans, elevations, options, upgrades, landscaping, and other features and amenities that are not included as part of all homes and/or may not be available for all lots and/or in all communities. Renderings may not be drawn to scale. Square footalgase and dimensions are approximate and may vary in construction and depending on the standard of measurement used, engineering and menicipal requirements, or other site-specific conditions. Homes may be constructed with a floorplan transferring the footage and/or otherwise subject to intellectual property rights of Meritage and/or others and cannot be reproduced or copied without Meritage's prior written consent. Plans and specifications, home features, and community information are subject to change, and homes to prior sale, at any time without notice or obligation. Pictures and other promotional materials are representative and may depict or contain floor plans, square footages, elevations, options, upgrades, landscaping, pool/spa, furnishings, appliances, and designer/decorator features and amenities that are not included as part of the home and/or may not be available in all communities. Benefit and the property may only be made and accepted at the sales center for individual Meritage Homes Corporation. ©2022 Meritage Homes Corporation. All rights reserved.