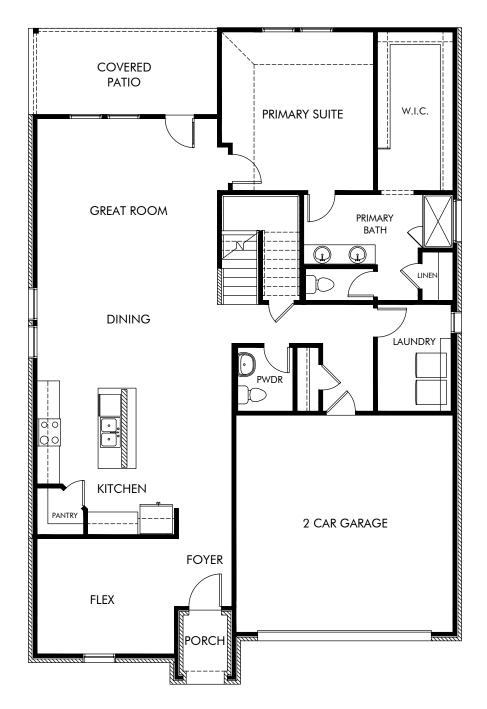

The Pearl/C452 | First Floor

Approx. 2,720 sq. ft. | 4 Bed | 2.5 Bath | 2 Car Garage | 2 Story

Any floorplan and/or elevation rendering is an artist's conceptual rendering intended to provide a general overview, but any such rendering does not constitute actual plans and specifications for any home. Renderings and pictures are representative and may depict floorplans, elevations, options, upgrades, landscaping, and other features and amenities that are not included as part of all homes and/or may not be available for all lots and/or in all communities. Renderings may not be drawn to scales. Square footalages and dimensions are approximate and may vary in construction and depending on the standard of measurement used, engineering and meninicipal requirements, or other site-specific conditions. Homes may be constructed with its the reverse of the floorplan rendering. Plans are copyrighted and/or otherwise subject to intellectual property rights of Meritage and/or others and cannot be reproduced or copied without Meritage's prior written consent. Plans and specifications, home features, and community information are subject to change, and homes to prior sale, at any time without notice or obligation. Pictures and other promotional materials are representative and may depict or contain floor plans, square footages, elevations, options, upgrades, landscaping, pool/spa, furnishings, appliances, and designer/decorator features and amenities that are not included as part of the home and/or may not be available in all communities. See sales associate for details. Meritage Homes Corporation. ©2024 Meritage Homes Corporation. All rights reserved.