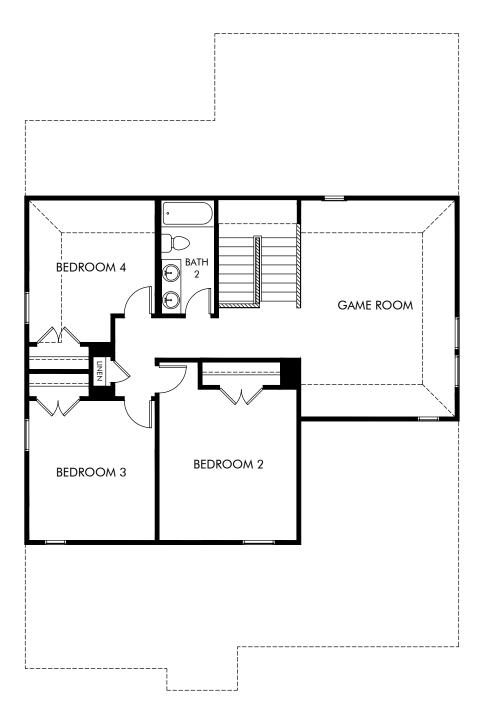

The Pearl/C452 | Second Floor
Approx. 2,720 sq. ft. | 4 Bed | 2.5 Bath | 2 Car Garage | 2 Story

Any floorplan and/or elevation rendering is an artist's conceptual rendering intended to provide a general overview, but any such rendering does not constitute actual plans and specifications for any home. Renderings and pictures are representative and may depict floorplans, elevations, options, upgrades, landscaping, and other features and amenities that are not included as part of all homes and/or may not be available for all lots and/or in all communities. Renderings may not be drawn to scale. Square footalges and dimensions are approximate and may vary in construction and depending on the standard of measurement used, engineering and municipal requirements, or other site-specific conditions. Homes may be constructed with a floorplan that is the reverse of the floorplan rendering. Plans are copyrighted and/or otherwise subject to intellectual property rights of Meritage and/or others and cannot be reproduced or copied without Meritage's prior written consent. Plans and specifications, home features, and community information are subject to change, and homes to prior sale, at any time without notice or obligation. Pictures and other promotional materials are representative and may depict or contain floor plans, square footages, elevations, options, upgrades, landscaping, pool/spa, furnishings, appliances, and designer/decorator features and amenities that are not included as part of the home and/or may not be available in all communities. Not an offer or solicitation to sell real property. Offers to sell real property may only be made and accepted at the sales canter for individual Meritage Homes Corporation. ©2024 Meritage Homes Corporation. All rights reserved.